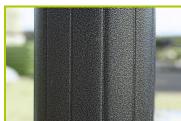

**2- The 125mm diameter posts** are made of painted galvanised steel. The grained finish has a slightly undulating surface for increased scratch resistance.

**3- The roof, the seats and the table** are made from a 13mm thick compact material (HPL). Robust in construction, it has excellent weather and vandal resistance properties.