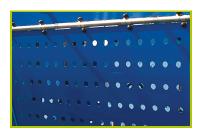

## Furniture (bench, waste bin, shelter...)

**J2860** 

(technical specification)

**1- The wall panels** are made of aluminium sheet 3mm thick. Their surfaces are covered with two layers of polyester epoxy coating.