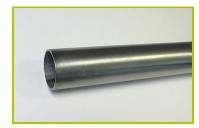

**4- The tubes** are made of 40mm diameter stainless steel, guaranteeing lasting durability and reliability of the equipment.

5- Injection moulded polyamide fixings connect the posts with the platforms and the various play features. They are non-toxic, flameproof and U.V. resistant. The thickness of the polyamide makes the equipment both strong and vandal resistant.