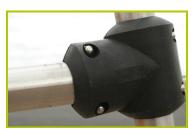

## Furniture (bench, waste bin, shelter...)

**J2860** 

(technical specification)



**1- The wall panels** are made of aluminium sheet 3mm thick. Their surfaces are covered with two layers of polyester epoxy coating.



**2- The 125mm diameter posts** are made of painted galvanised steel. The grained finish has a slightly undulating surface for increased scratch resistance.



**3- The roof, the seats and the table** are made from a 13mm thick compact material (HPL). Robust in construction, it has excellent weather and vandal resistance properties.



**4- The tubes** are made of 40mm diameter stainless steel, guaranteeing lasting durability and reliability of the equipment.



5- Injection moulded polyamide fixings connect the posts with the platforms and the various play features. They are non-toxic, flameproof and U.V. resistant. The thickness of the polyamide makes the equipment both strong and vandal resistant.



**6- The fixings** are made of stainless or plated steel and protected by anti-vandalism polyamide caps.