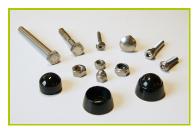

**6- The fixings** are made of stainless or plated steel and protected by anti-vandalism polyamide caps.