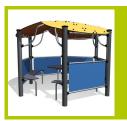

## Furniture (bench, waste bin, shelter...)

**J2860** 

(technical specification)

**1- The wall panels** are made of aluminium sheet 3mm thick. Their surfaces are covered with two layers of polyester epoxy coating.

**2- The 125mm diameter posts** are made of painted galvanised steel. The grained finish has a slightly undulating surface for increased scratch resistance.

**3- The roof, the seats and the table** are made from a 13mm thick compact material (HPL). Robust in construction, it has excellent weather and vandal resistance properties.