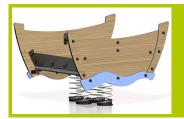

**J859** 

1- The coloured panels are made from a 13mm thick compact material (HPL). Robust in construction, it has excellent weather and vandal resistance properties.

2- The seat is made from a 12.5mm thick textured and non-slip compact material (HPL).

3- The springs are made from Grade 35SCD6 steel, shot blasted, stress relieved, zinc coated and finished with two coats of epoxy polyester powder.
The polyamide attachment ensures longevity and an exceptional safety for the system.

**4- The tube** is made of 40mm diameter stainless steel, guaranteeing lasting durability and reliability of the equipment.

5- The fixings are made of stainless or plated steel and protected by anti-vandalism polyamide caps.