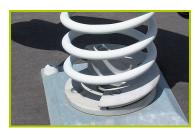

3- The springs are made from Grade 35SCD6 steel, shot blasted, stress relieved, zinc coated and finished with two coats of epoxy polyester powder.
The polyamide attachment ensures longevity and an exceptional safety for the system.