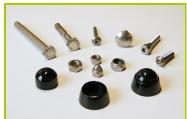

5- The smartphone holder is made of polyamide for its strength and rigidity.

**6- The fixings** are made of stainless or plated steel and protected by anti-vandalism polyamide caps.