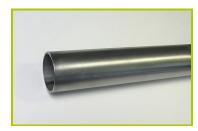

**2- The tubes** are made of 40mm diameter stainless steel, guaranteeing lasting durability and reliability of the equipment.

**3- The fixing collars** are made of painted aluminium.

**4- The Rowing machine seat** is made of rubber. The handles are made of PVC.