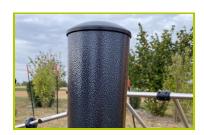

**J37202** 

1- The 102mm diameter posts are made of painted galvanised steel. The grained finish has a slightly undulating surface for increased scratch resistance. The caps are made of painted aluminium.