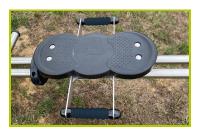

**2- The tubes** are made of 40mm diameter stainless steel, guaranteeing lasting durability and reliability of the equipment.

**3- The fixing collars** are made of painted aluminium.

**4- The Rowing machine seat** is made of rubber. The handles are made of PVC.