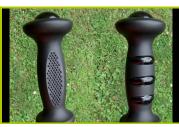

1- The coloured panels are made from a 13mm thick compact material (HPL). Robust in construction, it has excellent weather and vandal resistance properties.



2- The seats are made from a 12.5mm thick textured and non-slip compact material (HPL).



3- The board is made of solid wood with autoclave treatment, 95x36mm.



4- The springs are made from Grade 35SCD6 steel, shot blasted, stress relieved, zinc coated and finished with two coats of epoxy polyester powder.
The polyamide attachment ensures longevity and an exceptional safety for the system.



5- The handles and footrests are made of very strong polyamide plastic.



6- The fixings are made of stainless or plated steel and protected by anti-vandalism polyamide caps.

Proludic