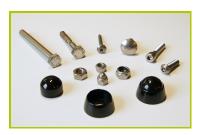

1- The coloured panels are made from a 13mm thick compact material (HPL). Robust in construction, it has excellent weather and vandal resistance properties.



2- The seats are made from a 12.5mm thick textured and non-slip compact material (HPL).



3- The board is made of solid wood with autoclave treatment, 95x36mm.



4- The springs are made from Grade 35SCD6 steel, shot blasted, stress relieved, zinc coated and finished with two coats of epoxy polyester powder.
The polyamide attachment ensures longevity and an exceptional safety for the system.



5- The handles and footrests are made of very strong polyamide plastic.



6- The fixings are made of stainless or plated steel and protected by anti-vandalism polyamide caps.

Proludic