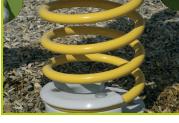

3- The board is made of solid wood with autoclave treatment, 95x36mm.

4- The springs are made from Grade 35SCD6 steel, shot blasted, stress relieved, zinc coated and finished with two coats of epoxy polyester powder.
The polyamide attachment ensures longevity and an exceptional safety for the system.