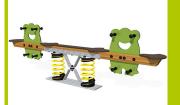

1- The coloured panels are made from a 13mm thick compact material (HPL). Robust in construction, it has excellent weather and vandal resistance properties.

2- The seats are made from a 12.5mm thick textured and non-slip compact material (HPL).

3- The board is made of solid wood with autoclave treatment, 95x36mm.

4- The springs are made from Grade 35SCD6 steel, shot blasted, stress relieved, zinc coated and finished with two coats of epoxy polyester powder.
The polyamide attachment ensures longevity and an exceptional safety for the system.

5- The handles and footrests are made of very strong polyamide plastic.

6- The fixings are made of stainless or plated steel and protected by anti-vandalism polyamide caps.

Proludic