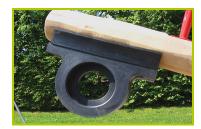

2- The handles are made of galvanised, painted steel.

3- The dampener is made from rubber.

**4- The rocking mechanism** is made of stainless steel.

**5- The fixings** are made of stainless or plated steel and protected by anti-vandalism polyamide caps.