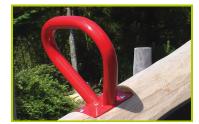

2- The handles are made of galvanised, painted steel.

3- The dampener is made from rubber.

**4- The rocking mechanism** is made of stainless steel.

**5- The fixings** are made of stainless or plated steel and protected by anti-vandalism polyamide caps.