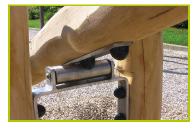

## **Traditional equipment**

(technical specification)

J4920

**1- The posts and the horizontal beam** (diameter 120 to 140mm), are made from sap free robinia.

The robinia is sanded and has had its bark removed. Robinia is naturally rot proof and does not require any additional chemical protection; it is equally extremely resistant to attacks from external sources (insects, fungi, climatic variations), guaranteeing the long term durability of the playground equipment.

2- The handles are made of galvanised, painted steel.

3- The dampener is made from rubber.

**4- The rocking mechanism** is made of stainless steel.

**5- The fixings** are made of stainless or plated steel and protected by anti-vandalism polyamide caps.