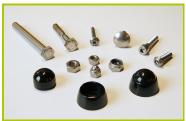

2- The handles are made of galvanised, painted steel.

3- The dampener is made from rubber.

**4- The rocking mechanism** is made of stainless steel.

**5- The fixings** are made of stainless or plated steel and protected by anti-vandalism polyamide caps.