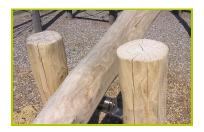

## **Traditional equipment**

(technical specification)

J4920

**1- The posts and the horizontal beam** (diameter 120 to 140mm), are made from sap free robinia.

The robinia is sanded and has had its bark removed. Robinia is naturally rot proof and does not require any additional chemical protection; it is equally extremely resistant to attacks from external sources (insects, fungi, climatic variations), guaranteeing the long term durability of the playground equipment.