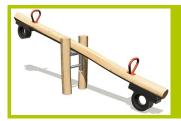

## **Traditional equipment**

(technical specification)

J4920

**1- The posts and the horizontal beam** (diameter 120 to 140mm), are made from sap free robinia.

The robinia is sanded and has had its bark removed. Robinia is naturally rot proof and does not require any additional chemical protection; it is equally extremely resistant to attacks from external sources (insects, fungi, climatic variations), guaranteeing the long term durability of the playground equipment.