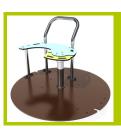

## **Rotating equipment**

(technical specification)

**J2403** 

**1- The coloured panels** are made from a 13mm thick compact material (HPL). Robust in construction, it has excellent weather and vandal resistance properties.

**2- The platform** is made from a 12.5mm thick textured and non-slip compact material (HPL).

**3- The tubes** are made of 40mm diameter stainless steel, guaranteeing lasting durability and reliability of the equipment.

4- The post is made of painted galvanised steel, ensuring robustness and durability.

**5- The fixings** are made of stainless or plated steel and protected by anti-vandalism polyamide caps.