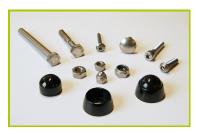

4- The post is made of painted galvanised steel, ensuring robustness and durability.

**5- The fixings** are made of stainless or plated steel and protected by anti-vandalism polyamide caps.