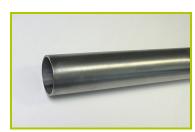

**2- The platform** is made from a 12.5mm thick textured and non-slip compact material (HPL).

**3- The tubes** are made of 40mm diameter stainless steel, guaranteeing lasting durability and reliability of the equipment.