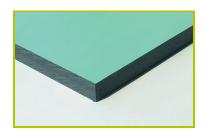

## **Rotating equipment**

(technical specification)

**J2403** 

**1- The coloured panels** are made from a 13mm thick compact material (HPL). Robust in construction, it has excellent weather and vandal resistance properties.