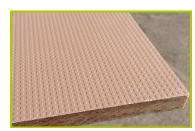

**2- The platform** is made from a 12.5mm thick textured and non-slip compact material (HPL).

**3- The tubes** are made of 40mm diameter stainless steel, guaranteeing lasting durability and reliability of the equipment.