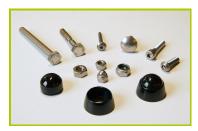

4- The post is made of painted galvanised steel, ensuring robustness and durability.

**5- The fixings** are made of stainless or plated steel and protected by anti-vandalism polyamide caps.