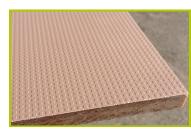

**2- The platform** is made from a 12.5mm thick textured and non-slip compact material (HPL).

**3- The tubes** are made of 40mm diameter stainless steel, guaranteeing lasting durability and reliability of the equipment.