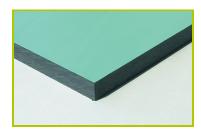

## **Rotating equipment**

(technical specification)

**J2404** 

**1- The coloured panels** are made from a 13mm thick compact material (HPL). Robust in construction, it has excellent weather and vandal resistance properties.