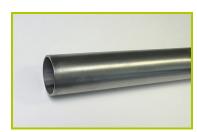

**2- The platform** is made from a 12.5mm thick textured and non-slip compact material (HPL).

**3- The tubes** are made of 40mm diameter stainless steel, guaranteeing lasting durability and reliability of the equipment.