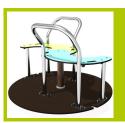

## **Rotating equipment**

(technical specification)

**J2404** 

**1- The coloured panels** are made from a 13mm thick compact material (HPL). Robust in construction, it has excellent weather and vandal resistance properties.