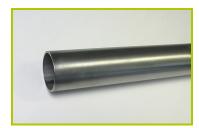

**2- The platforms** are made from a 12.5mm thick, textured, non-slip compact material (HPL).

Further reinforcement is provided by galvanised steel supports, located on the underside of the platforms.

**3- The tubes** are made of stainless steel, guaranteeing lasting durability and reliability of the equipment.