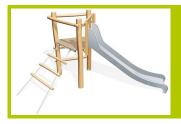

## Multi play structures

(technical specification)

J4931

1- The different posts (average diameter: 60 to 80mm / 100 to 120mm / 120 to 140mm) are made from sap free robinia. The robinia is sanded and has had its bark removed. Robinia is naturally rot proof and does not require any additional chemical protection; it is equally extremely resistant to attacks from external sources (insects, fungi, climatic variations), guaranteeing the long term durability of the playground equipment.

**2- The platforms** are made from a 12.5mm thick, textured, non-slip compact material (HPL).

Further reinforcement is provided by galvanised steel supports, located on the underside of the platforms.

**3- The tubes** are made of stainless steel, guaranteeing lasting durability and reliability of the equipment.

4- The slide is made of stainless steel.

**5- The fixings** are made of stainless or plated steel and protected by anti-vandalism polyamide caps.