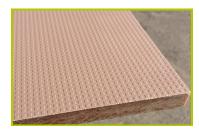

**2- The platforms** are made from a 12.5mm thick, textured, non-slip compact material (HPL).

Further reinforcement is provided by galvanised steel supports, located on the underside of the platforms.

**3- The tubes** are made of stainless steel, guaranteeing lasting durability and reliability of the equipment.