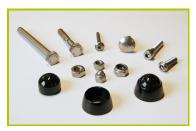

4- The slide is made of stainless steel.

**5- The fixings** are made of stainless or plated steel and protected by anti-vandalism polyamide caps.