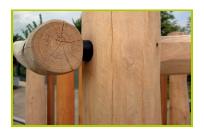

## Multi play structures

(technical specification)

J4931

1- The different posts (average diameter: 60 to 80mm / 100 to 120mm / 120 to 140mm) are made from sap free robinia. The robinia is sanded and has had its bark removed. Robinia is naturally rot proof and does not require any additional chemical protection; it is equally extremely resistant to attacks from external sources (insects, fungi, climatic variations), guaranteeing the long term durability of the playground equipment.