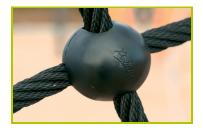

5- The net fittings are made of polyamide. The fittings are composed of two distinct parts for ease of maintenance of individual strands.

**6- The fixings** are made of stainless or plated steel and protected by anti-vandalism polyamide caps.