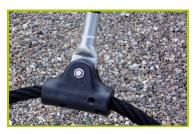

**3- The platforms** are made from a 12.5mm thick textured and non-slip compact material (HPL).

**4- The 16mm diameter ropes** are made of galvanised steel cable covered with polyester. The cables are linked together and held in place by injected polyamide spheres.

5- The net fittings are made of polyamide. The fittings are composed of two distinct parts for ease of maintenance of individual strands.

**6- The fixings** are made of stainless or plated steel and protected by anti-vandalism polyamide caps.