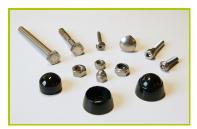

5- The net fittings are made of polyamide. The fittings are composed of two distinct parts for ease of maintenance of individual strands.

**6- The fixings** are made of stainless or plated steel and protected by anti-vandalism polyamide caps.