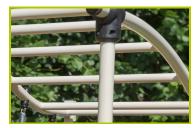

## Trails (technical specification)

J51000

**1- The coloured panels** are made of polypropylene and shatter resistant thermoplastic (PMMA).

**2- The tubes** are made of epoxy polyester lacquered aluminium (40x40, Ø 30 and Ø 40mm).