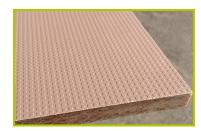

**3- The platforms** are made from a 12.5mm thick textured and non-slip compact material (HPL).

**4- The 16mm diameter ropes** are made of galvanised steel cable covered with polyester. The cables are linked together and held in place by injected polyamide spheres.