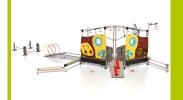

## Trails (technical specification)

J51000

**1- The coloured panels** are made of polypropylene and shatter resistant thermoplastic (PMMA).

**2- The tubes** are made of epoxy polyester lacquered aluminium (40x40, Ø 30 and Ø 40mm).