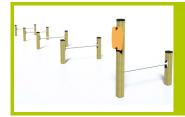

## Wooden trail (technical specification)

JPS12-J

1- The vertical 95mm square post are made of laminated timber, which have not been treated with chrome or arsenic. Splinter-free, the laminate provides great strength and dimensional stability. The posts are protected from wear and tear caused by fungi and insects.