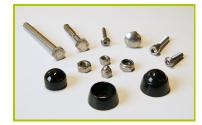

The posts are protected by injected polyamide caps.

**2- The tubes** are made of 40mm diameter stainless steel, guaranteeing lasting durability and reliability of the equipment.

**3- The fixings** are made of stainless or plated steel and protected by anti-vandalism polyamide caps.