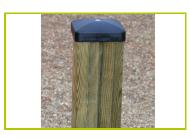

## Wooden trail (technical specification)

JPS12-J

1- The vertical 95mm square post are made of laminated timber, which have not been treated with chrome or arsenic. Splinter-free, the laminate provides great strength and dimensional stability. The posts are protected from wear and tear caused by fungi and insects.

The posts are protected by injected polyamide caps.

**2- The tubes** are made of 40mm diameter stainless steel, guaranteeing lasting durability and reliability of the equipment.

**3- The fixings** are made of stainless or plated steel and protected by anti-vandalism polyamide caps.