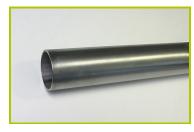

The posts are protected by injected polyamide caps.

**2- The tubes** are made of 40mm diameter stainless steel, guaranteeing lasting durability and reliability of the equipment.

**3- The fixings** are made of stainless or plated steel and protected by anti-vandalism polyamide caps.