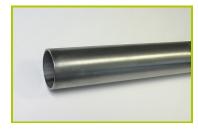

The posts are protected by injected polyamide caps.

**2- The tubes** are made of 40mm diameter stainless steel, guaranteeing lasting durability and reliability of the equipment.

**3- The fixings** are made of stainless or plated steel and protected by anti-vandalism polyamide caps.