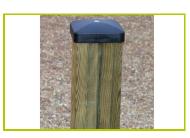

## **Wooden trail**

(technical specification)

**JPS12-S** 

1- The vertical 95mm square post are made of laminated timber, which have not been treated with chrome or arsenic. Splinter-free, the laminate provides great strength and dimensional stability. The posts are protected from wear and tear caused by fungi and insects.

The posts are protected by injected polyamide caps.

**2- The tubes** are made of 40mm diameter stainless steel, guaranteeing lasting durability and reliability of the equipment.

**3- The fixings** are made of stainless or plated steel and protected by anti-vandalism polyamide caps.