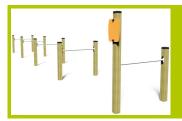

## **Wooden trail**

(technical specification)

**JPS12-S** 

1- The vertical 95mm square post are made of laminated timber, which have not been treated with chrome or arsenic. Splinter-free, the laminate provides great strength and dimensional stability. The posts are protected from wear and tear caused by fungi and insects.