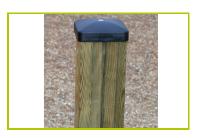

## Wooden trail

(technical specification)

**JPS13-S** 

1- The vertical 95mm square post are made of laminated timber, which have not been treated with chrome or arsenic. Splinter-free, the laminate provides great strength and dimensional stability. The posts are protected from wear and tear caused by fungi and insects.

The posts are protected by injected polyamide caps.

2- The boards are made of solid wood with autoclave treatment, 145x46mm.

**3- The tubes** are made of 40mm diameter stainless steel, guaranteeing lasting durability and reliability of the equipment.