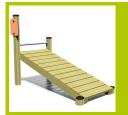

## Wooden trail

(technical specification)

**JPS13-S** 

1- The vertical 95mm square post are made of laminated timber, which have not been treated with chrome or arsenic. Splinter-free, the laminate provides great strength and dimensional stability. The posts are protected from wear and tear caused by fungi and insects.