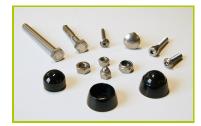

**4- The fixings** are made of stainless or plated steel and protected by anti-vandalism polyamide caps.