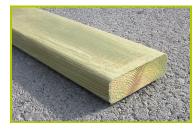

## Wooden trail

(technical specification)

**JPS13-S** 

1- The vertical 95mm square post are made of laminated timber, which have not been treated with chrome or arsenic. Splinter-free, the laminate provides great strength and dimensional stability. The posts are protected from wear and tear caused by fungi and insects.