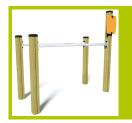

## **JPS15-S**

1- The vertical 95mm square post are made of laminated timber, which have not been treated with chrome or arsenic. Splinter-free, the laminate provides great strength and dimensional stability. The posts are protected from wear and tear caused by fungi and insects.

The posts are protected by injected polyamide caps.

**2- The tubes** are made of 40mm diameter stainless steel, guaranteeing lasting durability and reliability of the equipment.

**3- The fixings** are made of stainless or plated steel and protected by anti-vandalism polyamide caps.