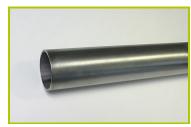

The posts are protected by injected polyamide caps.

**2- The tubes** are made of 40mm diameter stainless steel, guaranteeing lasting durability and reliability of the equipment.

**3- The fixings** are made of stainless or plated steel and protected by anti-vandalism polyamide caps.