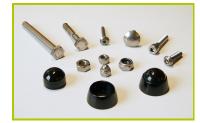

The posts are protected by injected polyamide caps.

**2- The tubes** are made of 40mm diameter stainless steel, guaranteeing lasting durability and reliability of the equipment.

**3- The fixings** are made of stainless or plated steel and protected by anti-vandalism polyamide caps.