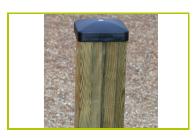

## **JPS15-S**

1- The vertical 95mm square post are made of laminated timber, which have not been treated with chrome or arsenic. Splinter-free, the laminate provides great strength and dimensional stability. The posts are protected from wear and tear caused by fungi and insects.

The posts are protected by injected polyamide caps.

**2- The tubes** are made of 40mm diameter stainless steel, guaranteeing lasting durability and reliability of the equipment.

**3- The fixings** are made of stainless or plated steel and protected by anti-vandalism polyamide caps.