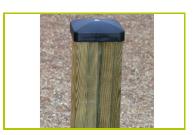

## JPS16-J

1- The vertical 95mm square post are made of laminated timber, which have not been treated with chrome or arsenic. Splinter-free, the laminate provides great strength and dimensional stability. The posts are protected from wear and tear caused by fungi and insects.

The posts are protected by injected polyamide caps.

**2- The panels** are 21mm plywood panels made up of layers of birch. The surface is coated with a film of non-slip phenolic resin.

**3- The fixings** are made of stainless or plated steel and protected by anti-vandalism polyamide caps.