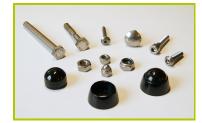

The posts are protected by injected polyamide caps.

**2- The panels** are 21mm plywood panels made up of layers of birch. The surface is coated with a film of non-slip phenolic resin.

**3- The fixings** are made of stainless or plated steel and protected by anti-vandalism polyamide caps.