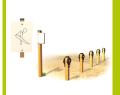

## Wooden trail (technical specification)

## JPS16-J

1- The vertical 95mm square post are made of laminated timber, which have not been treated with chrome or arsenic. Splinter-free, the laminate provides great strength and dimensional stability. The posts are protected from wear and tear caused by fungi and insects.