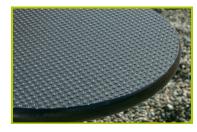

The posts are protected by injected polyamide caps.

**2- The panels** are 21mm plywood panels made up of layers of birch. The surface is coated with a film of non-slip phenolic resin.

**3- The fixings** are made of stainless or plated steel and protected by anti-vandalism polyamide caps.