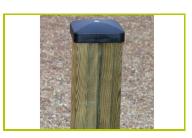

## **JPS16-S**

1- The vertical 95mm square post are made of laminated timber, which have not been treated with chrome or arsenic. Splinter-free, the laminate provides great strength and dimensional stability. The posts are protected from wear and tear caused by fungi and insects.

The posts are protected by injected polyamide caps.

**2- The panels** are 21mm plywood panels made up of layers of birch. The surface is coated with a film of non-slip phenolic resin.

**3- The fixings** are made of stainless or plated steel and protected by anti-vandalism polyamide caps.