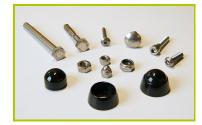

The posts are protected by injected polyamide caps.

**2- The panels** are 21mm plywood panels made up of layers of birch. The surface is coated with a film of non-slip phenolic resin.

**3- The fixings** are made of stainless or plated steel and protected by anti-vandalism polyamide caps.