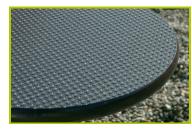

The posts are protected by injected polyamide caps.

**2- The panels** are 21mm plywood panels made up of layers of birch. The surface is coated with a film of non-slip phenolic resin.

**3- The fixings** are made of stainless or plated steel and protected by anti-vandalism polyamide caps.