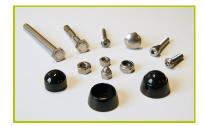

**4- The fixings** are made of stainless or plated steel and protected by anti-vandalism polyamide caps.