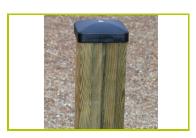

## JPS21-J

1- The vertical 95mm square post are made of laminated timber, which have not been treated with chrome or arsenic. Splinter-free, the laminate provides great strength and dimensional stability. The posts are protected from wear and tear caused by fungi and insects.

The posts are protected by injected polyamide caps.

2- The tubes are made of 34mm diameter galvanised steel.

**3- The tubes** are made of 40mm diameter stainless steel, guaranteeing lasting durability and reliability of the equipment.