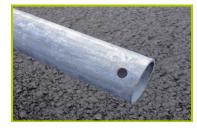

The posts are protected by injected polyamide caps.

2- The tubes are made of 34mm diameter galvanised steel.

**3- The tubes** are made of 40mm diameter stainless steel, guaranteeing lasting durability and reliability of the equipment.