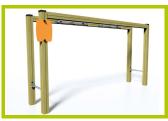

## Wooden trail (technical specification)

## JPS21-J

1- The vertical 95mm square post are made of laminated timber, which have not been treated with chrome or arsenic. Splinter-free, the laminate provides great strength and dimensional stability. The posts are protected from wear and tear caused by fungi and insects.