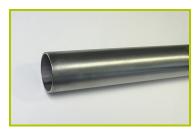

The posts are protected by injected polyamide caps.

2- The tubes are made of 34mm diameter galvanised steel.

**3- The tubes** are made of 40mm diameter stainless steel, guaranteeing lasting durability and reliability of the equipment.