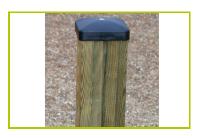

## Wooden trail (technical specification)

**JPS21-S** 

1- The vertical 95mm square post are made of laminated timber, which have not been treated with chrome or arsenic. Splinter-free, the laminate provides great strength and dimensional stability. The posts are protected from wear and tear caused by fungi and insects.

The posts are protected by injected polyamide caps.

2- The tubes are made of 34mm diameter galvanised steel.

**3- The tubes** are made of 40mm diameter stainless steel, guaranteeing lasting durability and reliability of the equipment.