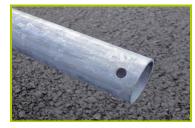

The posts are protected by injected polyamide caps.

2- The tubes are made of 34mm diameter galvanised steel.

**3- The tubes** are made of 40mm diameter stainless steel, guaranteeing lasting durability and reliability of the equipment.