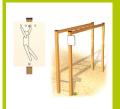

## Wooden trail (technical specification)

**JPS21-S** 

1- The vertical 95mm square post are made of laminated timber, which have not been treated with chrome or arsenic. Splinter-free, the laminate provides great strength and dimensional stability. The posts are protected from wear and tear caused by fungi and insects.