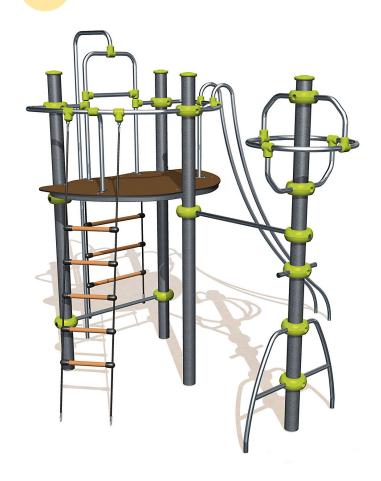

## Play value:

9

resting

sliding

meeting

**x**1

hanging

**x2** 

**x**1

**x1** 

**x3** 

## **Components**

- 1 Tour Gamma
- 2 Barre fixe
- 3 Mât de vigie
- A Rope ladder
- **5** Echelle droite delta
- 6 Fireman's pole
- Speed slide