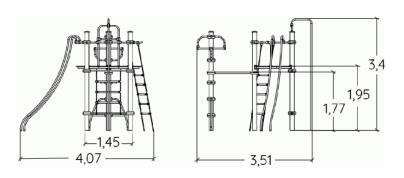

2,5m

Physical inclusion Sensory inclusion Cognitive inclusion

## Installation of equipment

IMPORTANT: It is essential to refer to the installation instructions for information on the size of the safety areas.

Impact area (minimum normative surface)

Free space

| 1 | 0,6m  | 3,5m²  |
|---|-------|--------|
| 2 | 1,95m | 11m²   |
| 3 | 2,2m  | 10,5m² |
| 4 | 2,5m  | 22m²   |