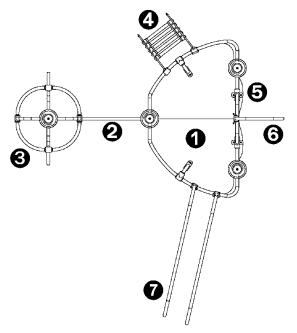

## **Components**

- 1 Tour Gamma
- 2 Barre fixe
- 3 Mât de vigie
- A Rope ladder
- **5** Echelle droite delta
- 6 Fireman's pole
- Speed slide

## Installation of equipment

IMPORTANT: It is essential to refer to the installation instructions for information on the size of the safety areas.

Impact area (minimum normative surface)

Free space

| 1 | 0,6m  | 3,5m²  |
|---|-------|--------|
| 2 | 1,95m | 11m²   |
| 3 | 2,2m  | 10,5m² |
| 4 | 2,5m  | 22m²   |