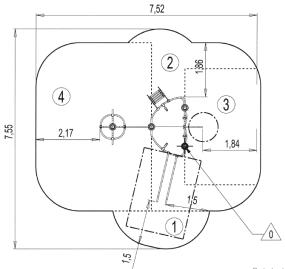

## **Components**

- 1 Tour Gamma
- 2 Barre fixe
- 3 Mât de vigie
- A Rope ladder
- **5** Echelle droite delta
- 6 Fireman's pole
- Speed slide

## Installation of equipment

IMPORTANT: It is essential to refer to the installation instructions for information on the size of the safety areas.

Impact area (minimum normative surface)

Free space

| 1 | 0,6m  | 3,5m²  |
|---|-------|--------|
| 2 | 1,95m | 11m²   |
| 3 | 2,2m  | 10,5m² |
| 4 | 2,5m  | 22m²   |