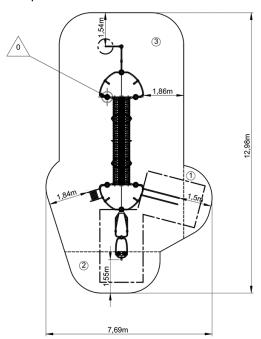

## Installation of equipment

IMPORTANT: It is essential to refer to the installation instructions for information on the size of the safety areas.

Impact area (minimum normative surface)

Free space

|   | Ť<br>T |        |
|---|--------|--------|
| 1 | 0,6m   | 3,5m²  |
| 2 | 0,7m   | 7m²    |
| 3 | 1,95m  | 63,5m² |