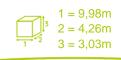

## Installation of equipment

IMPORTANT: It is essential to refer to the installation instructions for information on the size of the safety areas.

Impact area (minimum normative surface)

Free space

|   | Ť<br>T |        |
|---|--------|--------|
| 1 | 0,6m   | 3,5m²  |
| 2 | 0,7m   | 7m²    |
| 3 | 1,95m  | 63,5m² |