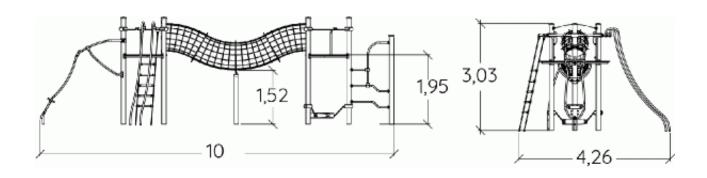

## Installation of equipment

IMPORTANT: It is essential to refer to the installation instructions for information on the size of the safety areas.

Impact area (minimum normative surface)

Free space

|   | Ť<br>T |        |
|---|--------|--------|
| 1 | 0,6m   | 3,5m²  |
| 2 | 0,7m   | 7m²    |
| 3 | 1,95m  | 63,5m² |