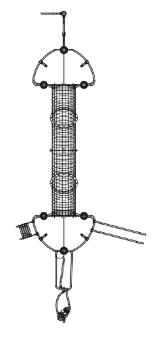

## **Components**

- 1 Gyro
- 2 Rope ladder
- Speed slide
- 4 Tour gamma sans porte
- **5** Interconnection
- 6 Horizontal buoy
- 7 Net tunnel