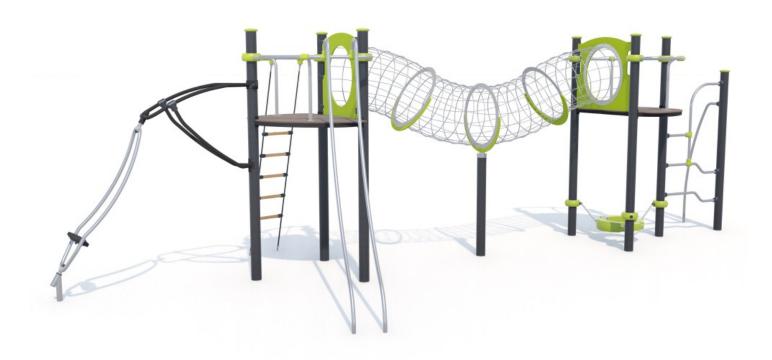

## **Components**

- 1 Gyro
- 2 Rope ladder
- Speed slide
- 4 Tour gamma sans porte
- **5** Interconnection
- 6 Horizontal buoy
- 7 Net tunnel