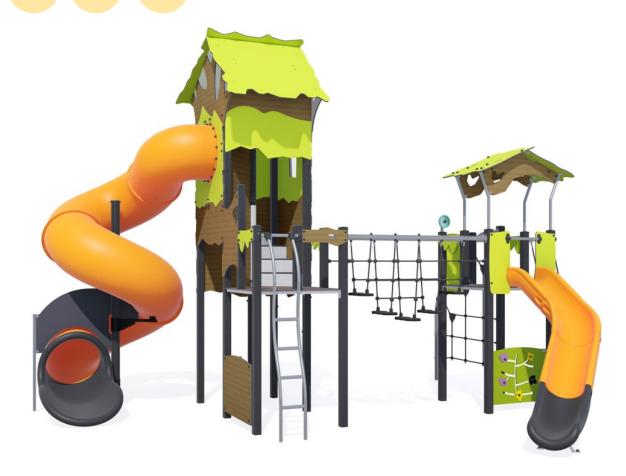

## Components

- 1 Rope ladder
- 2 Arched climbing net
- 3 Floating steps
- 4 Toboggan polyéthylène
- 6 Animal panel
- 6 Curved ladder
- Spinning disc
- 8 Flower panel