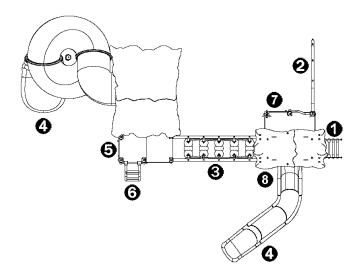

## Components

- 1 Rope ladder
- 2 Arched climbing net
- 3 Floating steps
- 4 Toboggan polyéthylène
- 6 Animal panel
- 6 Curved ladder
- Spinning disc
- 8 Flower panel