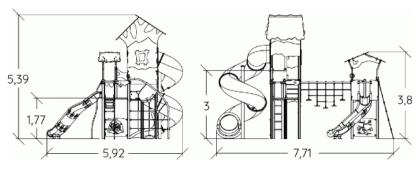

## Installation of equipment

IMPORTANT: It is essential to refer to the installation instructions for information on the size of the safety areas.

Impact area (minimum normative surface)

Free space

|   | Å     |        |
|---|-------|--------|
| 1 | <0,6m | 5,5m²  |
| 2 | 1m    | 19m²   |
| 3 | 1,77m | 16,5m² |
| 4 | 2,5m  | 11,5m² |
| 5 | 2,6m  | 20m²   |