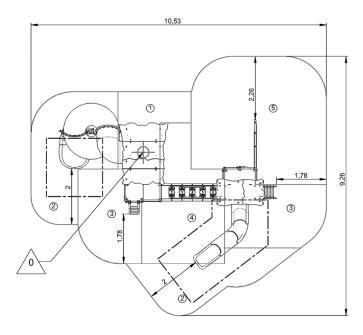

**32** 

2,6m

Physical inclusion Sensory inclusion Cognitive inclusion

## Installation of equipment

IMPORTANT: It is essential to refer to the installation instructions for information on the size of the safety areas.

Impact area (minimum normative surface)

Free space

|   | Å     |        |
|---|-------|--------|
| 1 | <0,6m | 5,5m²  |
| 2 | 1m    | 19m²   |
| 3 | 1,77m | 16,5m² |
| 4 | 2,5m  | 11,5m² |
| 5 | 2,6m  | 20m²   |