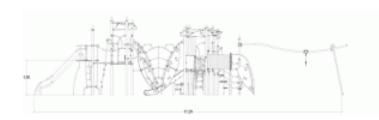

2,9m

Physical inclusion Sensory inclusion Cognitive inclusion

## Installation of equipment

IMPORTANT: It is essential to refer to the installation instructions for information on the size of the safety areas.

Impact area (minimum normative surface)

Free space

|    | ٦١    |        |
|----|-------|--------|
| 1  | <0,6m | 18,5m² |
| 2  | 0,7m  | 7m²    |
| 3  | 1m    | 8,5m²  |
| 4  | 1,17m | 7m²    |
| 5  | 1m    | 36m²   |
| 6  | 1,37m | 18m²   |
| 7  | 1,5m  | 14,5m² |
| 8  | 1,7m  | 9,5m²  |
| 9  | 1,95m | 12,5m² |
| 10 | 2,1m  | 20m²   |
| 11 | 2,9m  | 24m²   |
|    |       |        |