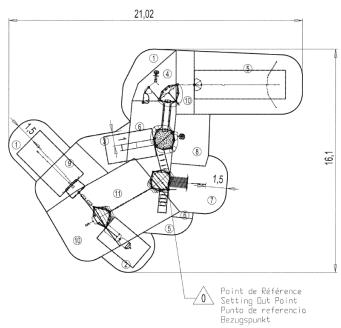

## Installation of equipment

IMPORTANT: It is essential to refer to the installation instructions for information on the size of the safety areas.

Impact area (minimum normative surface)

Free space

|    | ٦١    |        |
|----|-------|--------|
| 1  | <0,6m | 18,5m² |
| 2  | 0,7m  | 7m²    |
| 3  | 1m    | 8,5m²  |
| 4  | 1,17m | 7m²    |
| 5  | 1m    | 36m²   |
| 6  | 1,37m | 18m²   |
| 7  | 1,5m  | 14,5m² |
| 8  | 1,7m  | 9,5m²  |
| 9  | 1,95m | 12,5m² |
| 10 | 2,1m  | 20m²   |
| 11 | 2,9m  | 24m²   |
|    |       |        |