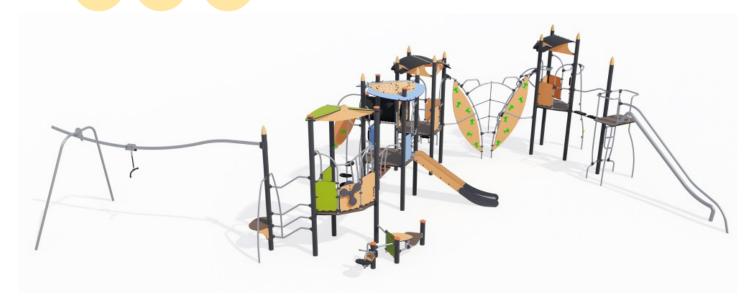

## **Components**

- Cableway
- 2 Compact platform 3 posts HT: 1.17m
- 3 Seat and table
- Straight walkway
- 5 Stainless steel Platform 4 posts HT: 1.37m
- **3** Stainless steel slide HT: 1.37m
- Uneven walkway
- 8 Aluminium platform 4 posts HT: 1.37m
- 9 Corkscrew Tunnel HT: 1.37 / 1.77m
- Winging steps HT: 1.37m
- Butterfly wall
- Stainless steel Platform 3 posts HT: 1.77m
- ₿ Gyro
- 1 Übergang
- Balcony HT: 1,95m
- Turbo slide HT: 1,95m