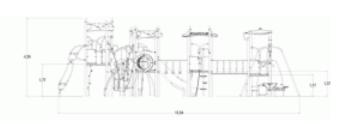

## **Components**

- Cableway
- 2 Compact platform 3 posts HT: 1.17m
- 3 Seat and table
- Straight walkway
- 5 Stainless steel Platform 4 posts HT: 1.37m
- **3** Stainless steel slide HT: 1.37m
- Uneven walkway
- 8 Aluminium platform 4 posts HT: 1.37m
- 9 Corkscrew Tunnel HT: 1.37 / 1.77m
- Winging steps HT: 1.37m
- Butterfly wall
- Stainless steel Platform 3 posts HT: 1.77m
- ₿ Gyro
- 1 Übergang
- Balcony HT: 1,95m
- Turbo slide HT: 1,95m

## Installation of equipment

IMPORTANT: It is essential to refer to the installation instructions for information on the size of the safety areas.

Impact area (minimum normative surface)

Free space

|    | ٦١    |        |
|----|-------|--------|
| 1  | <0,6m | 18,5m² |
| 2  | 0,7m  | 7m²    |
| 3  | 1m    | 8,5m²  |
| 4  | 1,17m | 7m²    |
| 5  | 1m    | 36m²   |
| 6  | 1,37m | 18m²   |
| 7  | 1,5m  | 14,5m² |
| 8  | 1,7m  | 9,5m²  |
| 9  | 1,95m | 12,5m² |
| 10 | 2,1m  | 20m²   |
| 11 | 2,9m  | 24m²   |
|    |       |        |