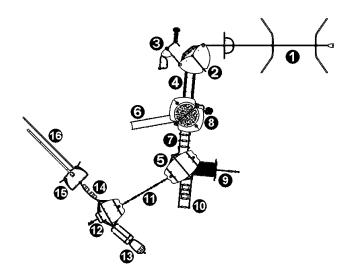

## **Components**

- Cableway
- 2 Compact platform 3 posts HT: 1.17m
- 3 Seat and table
- Straight walkway
- 5 Stainless steel Platform 4 posts HT: 1.37m
- **3** Stainless steel slide HT: 1.37m
- Uneven walkway
- 8 Aluminium platform 4 posts HT: 1.37m
- 9 Corkscrew Tunnel HT: 1.37 / 1.77m
- Winging steps HT: 1.37m
- Butterfly wall
- Stainless steel Platform 3 posts HT: 1.77m
- ₿ Gyro
- 1 Übergang
- Balcony HT: 1,95m
- Turbo slide HT: 1,95m