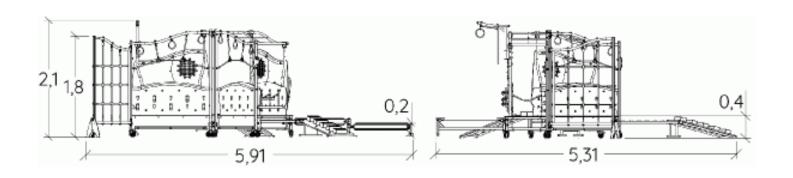

## Play value: 8 climbing role play meeting handling hanging crawling balancing climbing x1**x**1 **x1 x1 x1 x1 x1 x**1





## **Components**



- Module de base Parcours Gymludic
- 0 Right translucent panel
- 3 Left translucent panel
- 4 Ropes
- **6** Rings
- 0 Balancing beam
- 0 Ridge
- 8 Slackline
- 9 Net HT: 2.4m
- Wobbly bridge
- Inclined ramp 'Hoops'
- Inclined ramp 'Bricks'
- Jumping accessories
- Bars (batch of 5)
- Holds (batch of 5)
- 16 Rings (batch of 3)
- Balls (batch of 10)
- 13 Short ropes (batch of 4)
- 19 Long ropes (batch of 3)
- 20 Bricks (batch of 10)
- 2 Hoops (batch of 4)
- Mirror mat
- Foam mat

## Installation of equipment

IMPORTANT: It is essential to refer to the installation instructions for information on the size of the safety areas.

Impact area (minimum n