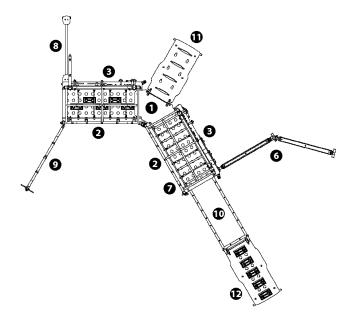

## **Components**

- Module de base Parcours Gymludic
- 0 Right translucent panel
- 3 Left translucent panel
- 4 Ropes
- **6** Rings
- 0 Balancing beam
- 0 Ridge
- 8 Slackline
- 9 Net HT: 2.4m
- Wobbly bridge
- Inclined ramp 'Hoops'
- Inclined ramp 'Bricks'
- Jumping accessories
- Bars (batch of 5)
- Holds (batch of 5)
- 16 Rings (batch of 3)
- Balls (batch of 10)
- 13 Short ropes (batch of 4)
- 19 Long ropes (batch of 3)
- 20 Bricks (batch of 10)
- 2 Hoops (batch of 4)
- Mirror mat
- Foam mat