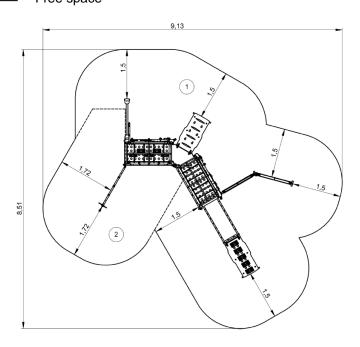

## Installation of equipment

IMPORTANT: It is essential to refer to the installation instructions for information on the size of the safety areas.

Impact area (minimum normative surface)

Free space

|   | ů<br>T |        |
|---|--------|--------|
| 1 | <0,6m  | 38m²   |
| 2 | 1,95m  | 12,5m² |