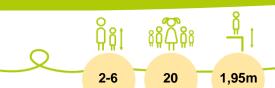

## Installation of equipment

IMPORTANT: It is essential to refer to the installation instructions for information on the size of the safety areas.

Impact area (minimum normative surface)

Free space

|   | ů<br>T |        |
|---|--------|--------|
| 1 | <0,6m  | 38m²   |
| 2 | 1,95m  | 12,5m² |