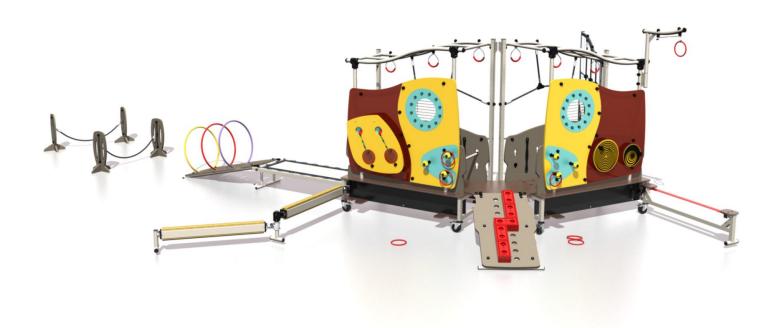

## Play value: 8 climbing role play meeting handling hanging crawling balancing climbing x1**x**1 **x1 x1 x1 x1 x1 x**1

## **Components**

- Module de base Parcours Gymludic
- 0 Right translucent panel
- 3 Left translucent panel
- 4 Ropes
- **6** Rings
- 0 Balancing beam
- 0 Ridge
- 8 Slackline
- 9 Net HT: 2.4m
- Wobbly bridge
- Inclined ramp 'Hoops'
- Inclined ramp 'Bricks'
- Jumping accessories
- Bars (batch of 5)
- Holds (batch of 5)
- 16 Rings (batch of 3)
- Balls (batch of 10)
- 13 Short ropes (batch of 4)
- 19 Long ropes (batch of 3)
- 20 Bricks (batch of 10)
- 2 Hoops (batch of 4)
- Mirror mat
- Foam mat