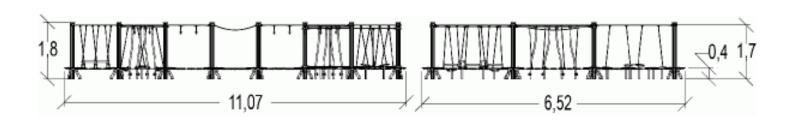

## Installation of equipment

IMPORTANT: It is essential to refer to the installation instructions for information on the size of the safety areas.

Impact area (minimum normative surface)

Free space

|   | ů<br>T |       |
|---|--------|-------|
| 1 | <0,6m  | 102m² |
| 2 | 0,65m  | 12m²  |