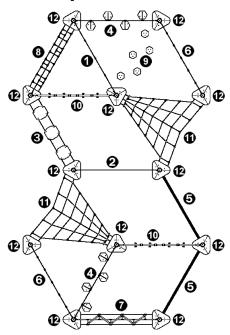

## **Components**

- Slalom unit
- 2 Rope bridge
- ❸ Jump unit
- 4 Tilted steps
- Slackline
- 6 Rope bridge with balls
- Bar unit
- 8 Horizontal ladder
- 9 Japanese steps
- Climbing tubes
- Horizontal and triangular net
- **P** Net base post