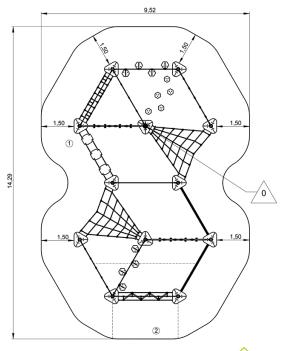

## **Components**

- Slalom unit
- 2 Rope bridge
- ❸ Jump unit
- 4 Tilted steps
- Slackline
- 6 Rope bridge with balls
- Bar unit
- 8 Horizontal ladder
- 9 Japanese steps
- Climbing tubes
- Horizontal and triangular net
- **P** Net base post

## Installation of equipment

IMPORTANT: It is essential to refer to the installation instructions for information on the size of the safety areas.

Impact area (minimum normative surface)

Free space

|   | ů<br>T |       |
|---|--------|-------|
| 1 | <0,6m  | 102m² |
| 2 | 0,65m  | 12m²  |