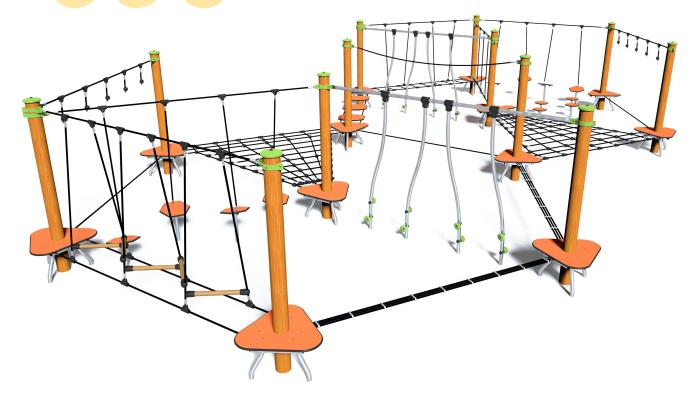

## **Components**

- Slalom unit
- 2 Rope bridge
- ❸ Jump unit
- 4 Tilted steps
- Slackline
- 6 Rope bridge with balls
- Bar unit
- 8 Horizontal ladder
- 9 Japanese steps
- Climbing tubes
- Horizontal and triangular net
- **P** Net base post