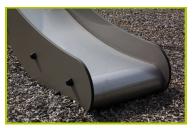

**8- The sliding surface** is made of 2mm thick stainless steel, which is shaped, bent and rolled from one piece.

The sides are made from a 13mm thick compact material (HPL).

**9- The anti-slip steps** are made of corrugated aluminium sheets ensuring durability and lasting good looks.