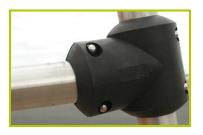

7- Injection moulded polyamide fixings connect the posts with the platforms and the various play features. They are non-toxic, flameproof and U.V. resistant. The thickness of the polyamide makes the equipment both strong and vandal resistant.