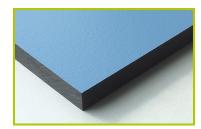

**3- The coloured panels** are made from a 13mm thick compact material (HPL). Robust in construction, it has excellent weather and vandal resistance properties.

**4- The platforms** are made from a 12.5mm thick textured and non-slip compact material (HPL).