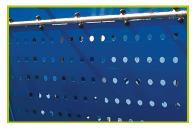

**5- The cabin** is made of 3mm thick perforated aluminium coated with polyester epoxy lacquer.

**6- The tubes** are made of 40mm diameter stainless steel, guaranteeing lasting durability and reliability of the equipment.