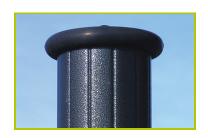

## **City** (technical specification)

**1- The 125mm diameter posts** are made of painted galvanised steel, ensuring robustness and durability. The caps are made of injection moulded polyamide.

**2- The 95 x 95mm posts** are made of painted galvanised steel, ensuring robustness and durability. The caps are made of injection moulded polyamide.