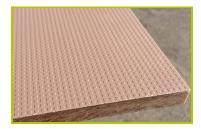

**3- The coloured panels** are made from a 13mm thick compact material (HPL). Robust in construction, it has excellent weather and vandal resistance properties.

**4- The platforms** are made from a 12.5mm thick textured and non-slip compact material (HPL).