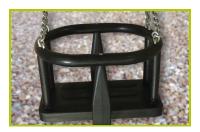

**12-The pod swing seat for early childhood** is made of polyurethane, which ensures a comfortable seating.

The swing chains are made of stainless steel.

**13-The climbing holds** are made of polypropylene. They are non-toxic, inflammable and shock and UV resistant. They give the units their strength and help to protect them from vandalism.