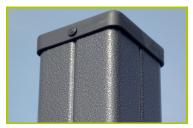

## **City** (technical specification)

**1- The 125mm diameter posts** are made of painted galvanised steel, ensuring robustness and durability. The caps are made of injection moulded polyamide.

**2- The 95 x 95mm posts** are made of painted galvanised steel, ensuring robustness and durability. The caps are made of injection moulded polyamide.