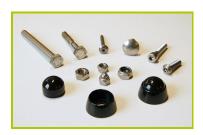

tainless steel.

The seat fixing brackets are made of 10mm stainless steel wire.

PVC sliding rings are fitted to limit the wear of the metal parts over time. The rings are accessed by a vandal proof, stainless steel shackle.



**11-The pod** is made from a single piece of 30%-recycled rotomoulded polyethylene. It is fixed to a stainless steel frame that is fitted with buffers. The pod is suspended from galvanised steel ropes covered by PVC.



**12-The pod swing seat for early childhood** is made of polyurethane, which ensures a comfortable seating.

The swing chains are made of stainless steel.



**13-The climbing holds** are made of polypropylene. They are non-toxic, inflammable and shock and UV resistant. They give the units their strength and help to protect them from vandalism.





**14-The fixings** are made of stainless or plated steel and protected by anti-vandalism polyamide caps.