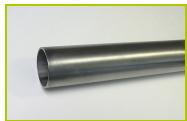

**5- The cabin** is made of 3mm thick perforated aluminium coated with polyester epoxy lacquer.

**6- The tubes** are made of 40mm diameter stainless steel, guaranteeing lasting durability and reliability of the equipment.