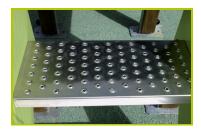

**8- The sliding surface** is made of 2mm thick stainless steel, which is shaped, bent and rolled from one piece.

The sides are made from a 13mm thick compact material (HPL).

**9- The anti-slip steps** are made of corrugated aluminium sheets ensuring durability and lasting good looks.