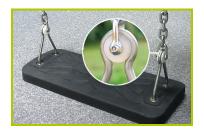

**10-The swing seats** are made of shock absorbing moulded honeycomb rubber.

The swing chains are made of stainless steel.

The seat fixing brackets are made of 10mm stainless steel wire.

PVC sliding rings are fitted to limit the wear of the metal parts over time. The rings are accessed by a vandal proof, stainless steel shackle.