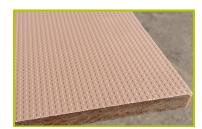

**2- The seat** is made from a 12.5mm thick textured and non-slip compact material (HPL).

**3- The spring** is made from Grade 35SCD6 steel, shot blasted, stress relieved, zinc coated and finished with two coats of epoxy polyester powder.