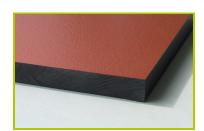

## Springers (technical specification)

**J862** 

**1- The coloured panels** are made from a 13mm thick compact material (HPL). Robust in construction, it has excellent weather and vandal resistance properties.