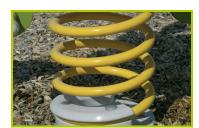

**2- The seat** is made from a 12.5mm thick textured and non-slip compact material (HPL).

**3- The spring** is made from Grade 35SCD6 steel, shot blasted, stress relieved, zinc coated and finished with two coats of epoxy polyester powder.

The polyamide attachment ensures longevity and an exceptional safety for the system.

4- The handle and the footrests are made of PVC.

**5- The fixings** are made of stainless or plated steel and protected by anti-vandalism polyamide caps.