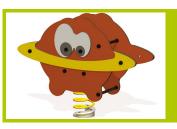

## Springers (technical specification)

**J862** 

**1- The coloured panels** are made from a 13mm thick compact material (HPL). Robust in construction, it has excellent weather and vandal resistance properties.

**2- The seat** is made from a 12.5mm thick textured and non-slip compact material (HPL).

**3- The spring** is made from Grade 35SCD6 steel, shot blasted, stress relieved, zinc coated and finished with two coats of epoxy polyester powder.

The polyamide attachment ensures longevity and an exceptional safety for the system.

4- The handle and the footrests are made of PVC.

**5- The fixings** are made of stainless or plated steel and protected by anti-vandalism polyamide caps.