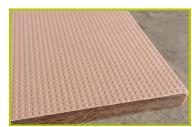

## Springers (technical specification)

**1- The coloured panels** are made from a 13mm thick compact material (HPL). Robust in construction, it has excellent weather and vandal resistance properties.

**2- The seat** is made from a 12.5mm thick textured and non-slip compact material (HPL).