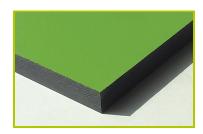

## Springers (technical specification)

**1- The coloured panels** are made from a 13mm thick compact material (HPL). Robust in construction, it has excellent weather and vandal resistance properties.

**2- The seat** is made from a 12.5mm thick textured and non-slip compact material (HPL).