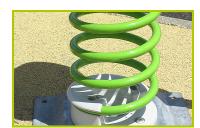

**3- The spring** is made from Grade 35SCD6 steel, shot blasted, stress relieved, zinc coated and finished with two coats of epoxy polyester powder.

The polyamide attachment ensures longevity and an exceptional safety for the system.