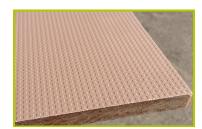

**J864** 

**1- The coloured panels** are made from a 13mm thick compact material (HPL). Robust in construction, it has excellent weather and vandal resistance properties.

**2- The seat** is made from a 12.5mm thick textured and non-slip compact material (HPL).