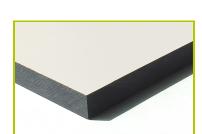

**J864** 

**1- The coloured panels** are made from a 13mm thick compact material (HPL). Robust in construction, it has excellent weather and vandal resistance properties.

**2- The seat** is made from a 12.5mm thick textured and non-slip compact material (HPL).