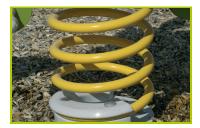

**3- The bonnet** is made of 3mm perforated aluminium sheet coated with a polyester epoxy lacquer.

**4- The spring** is made from Grade 35SCD6 steel, shot blasted, stress relieved, zinc coated and finished with two coats of epoxy polyester powder.