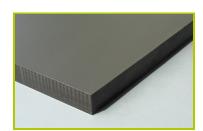

**1- The coloured panels** are made from a 13mm thick compact material (HPL). Robust in construction, it has excellent weather and vandal resistance properties.

**2- The seat** is made from a 12.5mm thick textured and non-slip compact material (HPL).