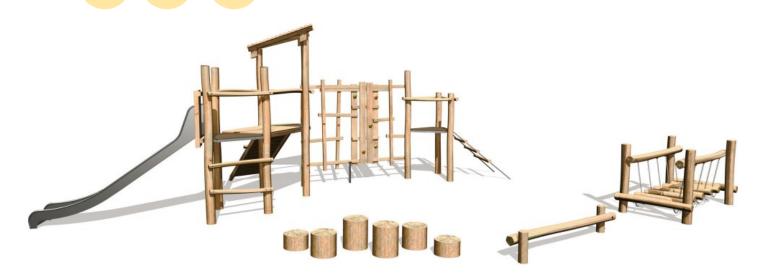

## Components

- Swinging log steps
- 2 Balance Beam
- 3 Japanese steps
- 4 Roof
- Platform Ht: 1.37m
- **6** Vertical ladder Ht: 1.17
- Flexible log ladder Ht: 1.17m
- 8 Sloping ramp with logs Ht: 1.37m
- 9 Crossover
- Climbing wall
- Slide Ht: 1.37m