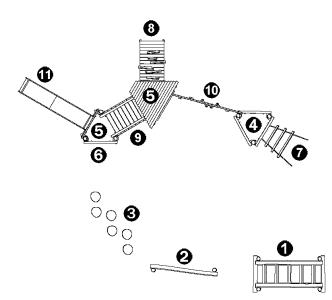

## Components

- Swinging log steps
- 2 Balance Beam
- 3 Japanese steps
- 4 Roof
- Platform Ht: 1.37m
- **6** Vertical ladder Ht: 1.17
- Flexible log ladder Ht: 1.17m
- 8 Sloping ramp with logs Ht: 1.37m
- 9 Crossover
- Climbing wall
- Slide Ht: 1.37m