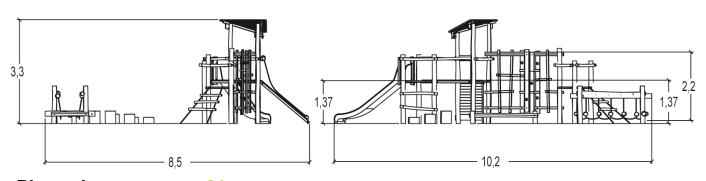

## Installation of equipment

IMPORTANT: It is essential to refer to the installation instructions for information on the size of the safety areas.

Impact area (minimum normative surface)

Free space

|   | <u> </u> |        |
|---|----------|--------|
| 1 | 0,6m     | 41m²   |
| 2 | 1m       | 8m²    |
| 3 | 1,17m    | 13m²   |
| 4 | 1,37m    | 24,5m² |
| 5 | 2,3m     | 16m²   |
|   |          |        |