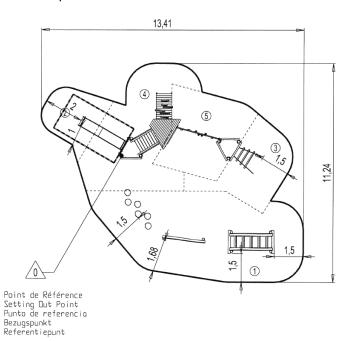

## Components

- Swinging log steps
- 2 Balance Beam
- 3 Japanese steps
- 4 Roof
- Platform Ht: 1.37m
- **6** Vertical ladder Ht: 1.17
- Flexible log ladder Ht: 1.17m
- 8 Sloping ramp with logs Ht: 1.37m
- 9 Crossover
- Climbing wall
- Slide Ht: 1.37m

## Installation of equipment

IMPORTANT: It is essential to refer to the installation instructions for information on the size of the safety areas.

Impact area (minimum normative surface)

Free space

|   | <u> </u> |        |
|---|----------|--------|
| 1 | 0,6m     | 41m²   |
| 2 | 1m       | 8m²    |
| 3 | 1,17m    | 13m²   |
| 4 | 1,37m    | 24,5m² |
| 5 | 2,3m     | 16m²   |
|   |          |        |