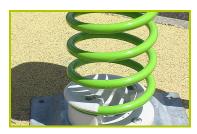

3- The spring is made from Grade 35SCD6 steel, shot blasted, stress relieved, zinc coated and finished with two coats of epoxy polyester powder.
The polyamide attachment ensures longevity and an exceptional safety for the system.