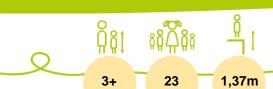

## Components

- 1 Platform with no roof, Ht: 1,37m
- 2 Platform with no roof, Ht: 1,37m
- **3** Slide Ht: 1.37m
- 4 Inclined ramp
- 6 Climbing ladder
- **6** Pathway
- Net ladder
- 8 Climbing unit, HT: 1.37m
- 9 Play porthole