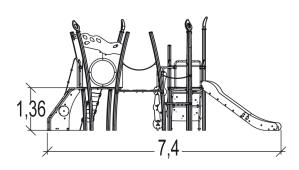

## Components

- 1 Platform with no roof, Ht: 1,37m
- 2 Platform with no roof, Ht: 1,37m
- **3** Slide Ht: 1.37m
- 4 Inclined ramp
- 6 Climbing ladder
- **6** Pathway
- Net ladder
- 8 Climbing unit, HT: 1.37m
- 9 Play porthole

## Installation of equipment

IMPORTANT: It is essential to refer to the installation instructions for information on the size of the safety areas.

Impact area (minimum normative surface)

Free space

|   | ů<br>T |                    |
|---|--------|--------------------|
| 1 | 1m     | 4,5m²              |
| 2 | 1,37m  | 50,5m <sup>2</sup> |