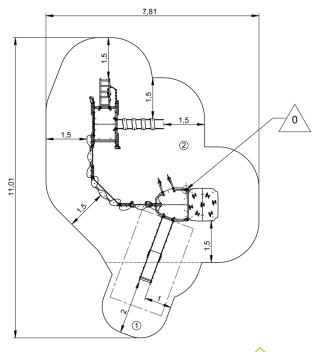

## Installation of equipment

IMPORTANT: It is essential to refer to the installation instructions for information on the size of the safety areas.

Impact area (minimum normative surface)

Free space

|   | ů<br>T |                    |
|---|--------|--------------------|
| 1 | 1m     | 4,5m²              |
| 2 | 1,37m  | 50,5m <sup>2</sup> |