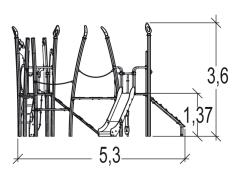

## Components

- 1 Platform with no roof, Ht: 1,37m
- 2 Platform with no roof, Ht: 1,37m
- **3** Slide Ht: 1.37m
- 4 Inclined ramp
- 6 Climbing ladder
- **6** Pathway
- Net ladder
- 8 Climbing unit, HT: 1.37m
- 9 Play porthole