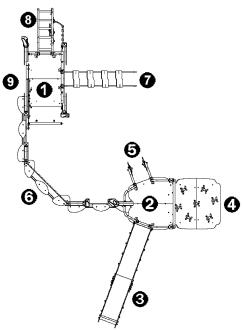

## Components

- 1 Platform with no roof, Ht: 1,37m
- 2 Platform with no roof, Ht: 1,37m
- **3** Slide Ht: 1.37m
- 4 Inclined ramp
- 6 Climbing ladder
- **6** Pathway
- Net ladder
- 8 Climbing unit, HT: 1.37m
- 9 Play porthole