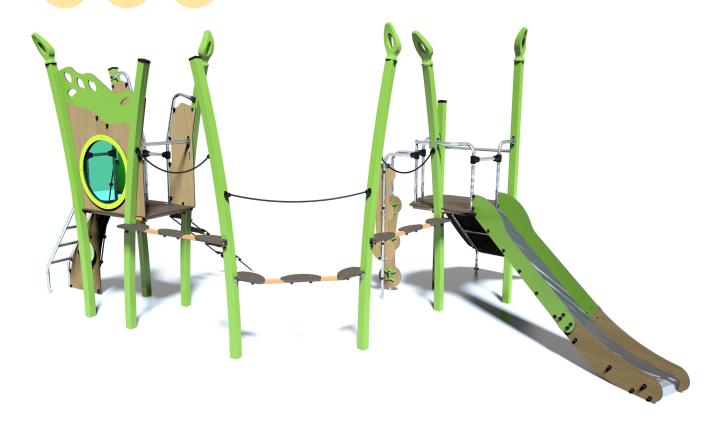

## Play value:

**17** 

climbing

sliding

meeting

**x**2

crawling

balancing

visual stimulation

climbing

**x3** 

**x**1

**x1** 

**x4** 

**x1** 

**x3** 

## Components

- 1 Platform with no roof, Ht: 1,37m
- 2 Platform with no roof, Ht: 1,37m
- **3** Slide Ht: 1.37m
- 4 Inclined ramp
- 6 Climbing ladder
- **6** Pathway
- Net ladder
- 8 Climbing unit, HT: 1.37m
- 9 Play porthole