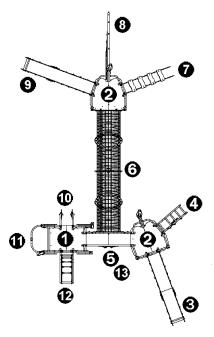

## Components

- 1 Platform with no roof, Ht: 1,37m
- 2 Platform with no roof, Ht: 1,37m
- **3** Slide Ht : 1.37m
- 4 Climbing unit, HT: 1.37m
- Tunnel walkway
- 6 Metal net tunnel
- Net ladder
- 8 Leaf net
- 9 Slide Ht: 1.37m
- Climbing ladder
- Fireman's pole
- Flexible ladder, Ht: 1,37m
- Climbing wall Ht: 1.37m