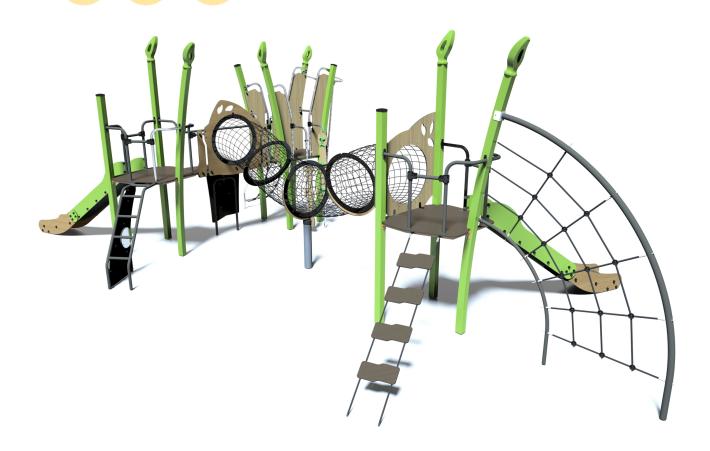

## Play value :

**22** 

climbing

sliding

meeting

crawling

balancing

climbing

getting across

**x**3

**x**3

**x**3

**x2** 

**x4** 

## Components

- 1 Platform with no roof, Ht: 1,37m
- 2 Platform with no roof, Ht: 1,37m
- **3** Slide Ht : 1.37m
- 4 Climbing unit, HT: 1.37m
- Tunnel walkway
- 6 Metal net tunnel
- Net ladder
- 8 Leaf net
- 9 Slide Ht: 1.37m
- Climbing ladder
- Fireman's pole
- Flexible ladder, Ht: 1,37m
- Climbing wall Ht: 1.37m