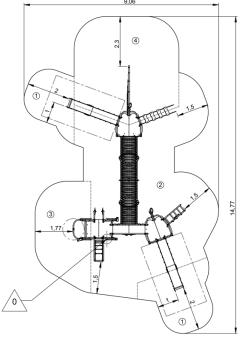

## Components

- 1 Platform with no roof, Ht: 1,37m
- 2 Platform with no roof, Ht: 1,37m
- **3** Slide Ht : 1.37m
- 4 Climbing unit, HT: 1.37m
- Tunnel walkway
- 6 Metal net tunnel
- Net ladder
- 8 Leaf net
- 9 Slide Ht: 1.37m
- Climbing ladder
- Fireman's pole
- Flexible ladder, Ht: 1,37m
- Climbing wall Ht: 1.37m

## Installation of equipment

IMPORTANT: It is essential to refer to the installation instructions for information on the size of the safety areas.

Impact area (minimum normative surface)

Free space

|   | Ť<br>T |        |
|---|--------|--------|
| 1 | 1m     | 13,5m² |
| 2 | 1,37m  | 44m²   |
| 3 | 1,9m   | 11,5m² |
| 4 | 2,7m   | 22m²   |