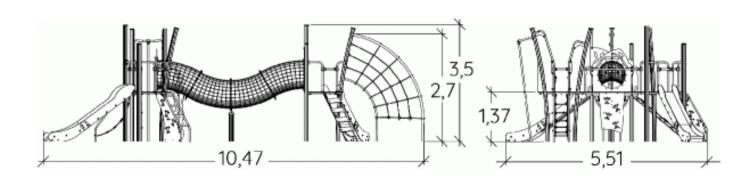

## Installation of equipment

IMPORTANT: It is essential to refer to the installation instructions for information on the size of the safety areas.

Impact area (minimum normative surface)

Free space

|   | Ť<br>T |        |
|---|--------|--------|
| 1 | 1m     | 13,5m² |
| 2 | 1,37m  | 44m²   |
| 3 | 1,9m   | 11,5m² |
| 4 | 2,7m   | 22m²   |