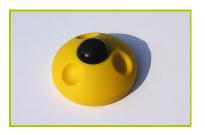

## **City** (technical specification)



**1- The coloured panels** are made from a 13mm thick compact material (HPL). Robust in construction, it has excellent weather and vandal resistance properties.



2- The roof is made of 10mm thick polyethylene plates.



3- The roof (2) is made of aluminium painted sheet.



**4- The tubes** are made of 40mm diameter stainless steel, guaranteeing lasting durability and reliability of the equipment.



**5- The 16mm diameter ropes** are made of galvanised steel cable covered with polyester. The cables are linked together and held in place by injected polyamide spheres.



**6- The tunnel** is made of 100% recycled rotomolded polyethylene, 76cm in diameter (RAL 9005).





7- Plastic parts are made of injected polyamide.



**8- The fixings** are made of stainless or plated steel and protected by anti-vandalism polyamide caps.