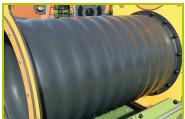

**6- The tunnel** is made of 100% recycled rotomolded polyethylene, 76cm in diameter (RAL 9005).

7- Plastic parts are made of injected polyamide.

**8- The fixings** are made of stainless or plated steel and protected by anti-vandalism polyamide caps.