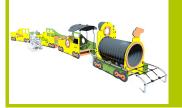

## **City** (technical specification)

**1- The coloured panels** are made from a 13mm thick compact material (HPL). Robust in construction, it has excellent weather and vandal resistance properties.

2- The roof is made of 10mm thick polyethylene plates.

3- The roof (2) is made of aluminium painted sheet.

**4- The tubes** are made of 40mm diameter stainless steel, guaranteeing lasting durability and reliability of the equipment.

**5- The 16mm diameter ropes** are made of galvanised steel cable covered with polyester. The cables are linked together and held in place by injected polyamide spheres.

**6- The tunnel** is made of 100% recycled rotomolded polyethylene, 76cm in diameter (RAL 9005).

7- Plastic parts are made of injected polyamide.

**8- The fixings** are made of stainless or plated steel and protected by anti-vandalism polyamide caps.