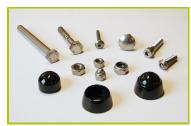

3- The roof (2) is made of aluminium painted sheet.

**4- The tubes** are made of 40mm diameter stainless steel, guaranteeing lasting durability and reliability of the equipment.

**5- The 16mm diameter ropes** are made of galvanised steel cable covered with polyester. The cables are linked together and held in place by injected polyamide spheres.

**6- The tunnel** is made of 100% recycled rotomolded polyethylene, 76cm in diameter (RAL 9005).

7- Plastic parts are made of injected polyamide.

**8- The fixings** are made of stainless or plated steel and protected by anti-vandalism polyamide caps.