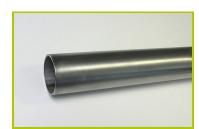

3- The roof (2) is made of aluminium painted sheet.

**4- The tubes** are made of 40mm diameter stainless steel, guaranteeing lasting durability and reliability of the equipment.

**5- The 16mm diameter ropes** are made of galvanised steel cable covered with polyester. The cables are linked together and held in place by injected polyamide spheres.