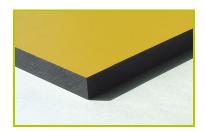

## **City** (technical specification)

**1- The coloured panels** are made from a 13mm thick compact material (HPL). Robust in construction, it has excellent weather and vandal resistance properties.

2- The roof is made of 10mm thick polyethylene plates.