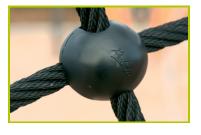

## **City** (technical specification)



**1- The coloured panels** are made from a 13mm thick compact material (HPL). Robust in construction, it has excellent weather and vandal resistance properties.



2- The roof is made of 10mm thick polyethylene plates.



3- The roof (2) is made of aluminium painted sheet.



**4- The tubes** are made of 40mm diameter stainless steel, guaranteeing lasting durability and reliability of the equipment.



**5- The 16mm diameter ropes** are made of galvanised steel cable covered with polyester. The cables are linked together and held in place by injected polyamide spheres.



**6- The tunnel** is made of 100% recycled rotomolded polyethylene, 76cm in diameter (RAL 9005).





7- Plastic parts are made of injected polyamide.



**8- The fixings** are made of stainless or plated steel and protected by anti-vandalism polyamide caps.