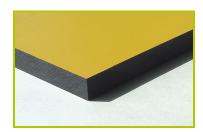

## City (technical specification)

**1- The coloured panels** are made from a 13mm thick compact material (HPL). Robust in construction, it has excellent weather and vandal resistance properties.

**2- The roof** is made of aluminium painted sheet.