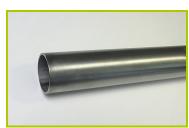

**3- The tubes** are made of 40mm diameter stainless steel, guaranteeing lasting durability and reliability of the equipment.

**4- The 16mm diameter ropes** are made of galvanised steel cable covered with polyester. The cables are linked together and held in place by injected polyamide spheres.