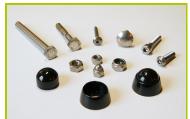

**5- The tunnel** is made of 100% recycled rotomolded polyethylene, 76cm in diameter (RAL 9005).

**6- The fixings** are made of stainless or plated steel and protected by anti-vandalism polyamide caps.