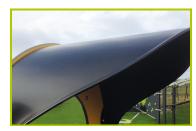

## City (technical specification)

**1- The coloured panels** are made from a 13mm thick compact material (HPL). Robust in construction, it has excellent weather and vandal resistance properties.

**2- The roof** is made of aluminium painted sheet.