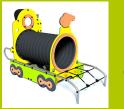

**5- The tunnel** is made of 100% recycled rotomolded polyethylene, 76cm in diameter (RAL 9005).

**6- The fixings** are made of stainless or plated steel and protected by anti-vandalism polyamide caps.