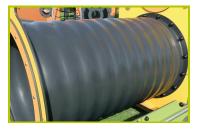

**5- The tunnel** is made of 100% recycled rotomolded polyethylene, 76cm in diameter (RAL 9005).

**6- The fixings** are made of stainless or plated steel and protected by anti-vandalism polyamide caps.