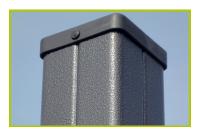

## **Diabolo**(technical specification)

**1- The coloured panels** are made from a 13mm thick compact material (HPL). Robust in construction, it has excellent weather and vandal resistance properties.

**2- The 95 x 95mm posts** are made of painted galvanised steel, ensuring robustness and durability. The caps are made of injection moulded polyamide.