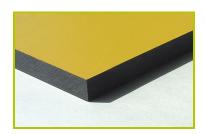

## **Diabolo**(technical specification)

**1- The coloured panels** are made from a 13mm thick compact material (HPL). Robust in construction, it has excellent weather and vandal resistance properties.

**2- The 95 x 95mm posts** are made of painted galvanised steel, ensuring robustness and durability. The caps are made of injection moulded polyamide.