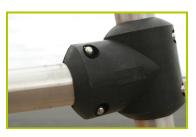

5- Injection moulded polyamide fixings connect the posts with the platforms and the various play features. They are non-toxic, flameproof and U.V. resistant. The thickness of the polyamide makes the equipment both strong and vandal resistant.