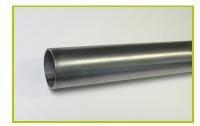

**3- The platforms** are made from a 12.5mm thick textured and non-slip compact material (HPL).

**4- The tubes** are made of 40mm diameter stainless steel, guaranteeing lasting durability and reliability of the equipment.