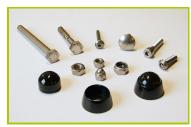

**8- The fixings** are made of stainless or plated steel and protected by anti-vandalism polyamide caps.