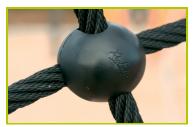

**6- The 16mm diameter ropes** are made of galvanised steel cable covered with polyester. The cables are linked together and held in place by injected polyamide spheres.

**7- The panel** is made of High Density Polyethylene (HDPE) with orange peel texture finish.