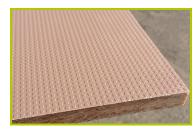

**3- The platforms** are made from a 12.5mm thick textured and non-slip compact material (HPL).

**4- The tubes** are made of 40mm diameter stainless steel, guaranteeing lasting durability and reliability of the equipment.