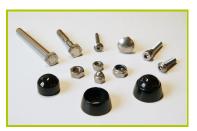

12-Plastic parts are made of injected polyamide.

**13-The fixings** are made of stainless or plated steel and protected by anti-vandalism polyamide caps.