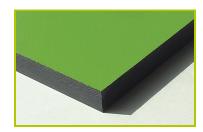

## **Diabolo** (technical specification)

**1- The coloured panels** are made from a 13mm thick compact material (HPL). Robust in construction, it has excellent weather and vandal resistance properties.