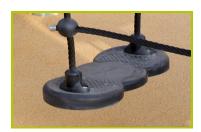

**10-The 16mm diameter ropes** are made of galvanised steel cable covered with polyester. The cables are linked together and held in place by injected polyamide spheres.

**11-The abacus spheres** are made of polycarbonate sheets.