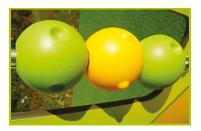

**10-The 16mm diameter ropes** are made of galvanised steel cable covered with polyester. The cables are linked together and held in place by injected polyamide spheres.

**11-The abacus spheres** are made of polycarbonate sheets.