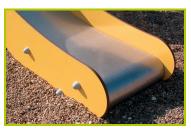

**7- The sliding surfaces** are made of 2mm thick stainless steel, which is shaped, bent and rolled from one piece.

8- The Kayak slide is made of rotomoulded polyethylene.

9- The steps of the catwalk are made with a non-slip rubber overmould.