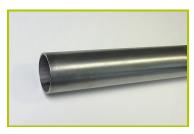

**7- The sliding surfaces** are made of 2mm thick stainless steel, which is shaped, bent and rolled from one piece.

8- The Kayak slide is made of rotomoulded polyethylene.

9- The steps of the catwalk are made with a non-slip rubber overmould.