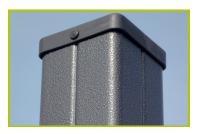

**2- The 95 x 95mm posts** are made of painted galvanised steel, ensuring robustness and durability. The caps are made of injection moulded polyamide.

**3- The platforms** are made from a 12.5mm thick textured and non-slip compact material (HPL).