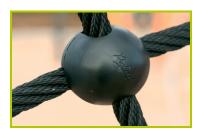

**10-The 16mm diameter ropes** are made of galvanised steel cable covered with polyester. The cables are linked together and held in place by injected polyamide spheres.

**11-The abacus spheres** are made of polycarbonate sheets.