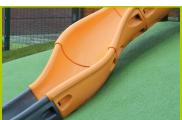

**2- The 95 x 95mm posts** are made of painted galvanised steel, ensuring robustness and durability. The caps are made of injection moulded polyamide.

**3- The platforms** are made from a 12.5mm thick textured and non-slip compact material (HPL).

**4- The roof** is made of 10mm thick polyethylene plates.

**5- The tubes** are made of 40mm diameter stainless steel, guaranteeing lasting durability and reliability of the equipment.

**6- Injection moulded polyamide fixings** connect the posts with the platforms and the various play features. They are non-toxic, flameproof and U.V. resistant. The thickness of the polyamide makes the equipment both strong and vandal resistant.