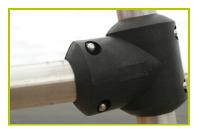

## **Diabolo** (technical specification)



**1- The coloured panels** are made from a 13mm thick compact material (HPL). Robust in construction, it has excellent weather and vandal resistance properties.



**2- The 95 x 95mm posts** are made of painted galvanised steel, ensuring robustness and durability. The caps are made of injection moulded polyamide.



**3- The platforms** are made from a 12.5mm thick textured and non-slip compact material (HPL).



**4- The roof** is made of 10mm thick polyethylene plates.



**5- The tubes** are made of 40mm diameter stainless steel, guaranteeing lasting durability and reliability of the equipment.



**6- Injection moulded polyamide fixings** connect the posts with the platforms and the various play features. They are non-toxic, flameproof and U.V. resistant. The thickness of the polyamide makes the equipment both strong and vandal resistant.





**7- The sliding surfaces** are made of 2mm thick stainless steel, which is shaped, bent and rolled from one piece.



8- The Kayak slide is made of rotomoulded polyethylene.



9- The steps of the catwalk are made with a non-slip rubber overmould.



**10-The 16mm diameter ropes** are made of galvanised steel cable covered with polyester. The cables are linked together and held in place by injected polyamide spheres.



**11-The abacus spheres** are made of polycarbonate sheets.



12-Plastic parts are made of injected polyamide.



**13-T