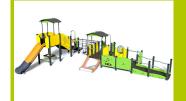

## **Diabolo** (technical specification)

**1- The coloured panels** are made from a 13mm thick compact material (HPL). Robust in construction, it has excellent weather and vandal resistance properties.