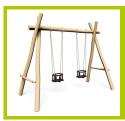

## **Traditional equipment**

(technical specification)

**J498** 

**1- The posts and the horizontal beam** (diameter 120 to 140mm), are made from sap free robinia.

The robinia is sanded and has had its bark removed. Robinia is naturally rot proof and does not require any additional chemical protection; it is equally extremely resistant to attacks from external sources (insects, fungi, climatic variations), guaranteeing the long term durability of the playground equipment.

**2- The pod swing seat for early childhood** is made of polyurethane, which ensures a comfortable seating.

The swing chains are made of stainless steel.

**3- The fixings** are made of stainless or plated steel and protected by anti-vandalism polyamide caps.