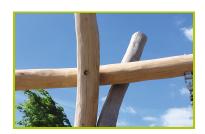

## **Traditional equipment**

(technical specification)

**J498** 

**1- The posts and the horizontal beam** (diameter 120 to 140mm), are made from sap free robinia.

The robinia is sanded and has had its bark removed. Robinia is naturally rot proof and does not require any additional chemical protection; it is equally extremely resistant to attacks from external sources (insects, fungi, climatic variations), guaranteeing the long term durability of the playground equipment.