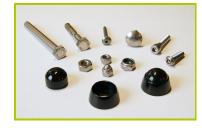

**2- The pod swing seat for early childhood** is made of polyurethane, which ensures a comfortable seating.

The swing chains are made of stainless steel.

**3- The fixings** are made of stainless or plated steel and protected by anti-vandalism polyamide caps.