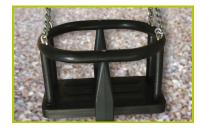

**2- The pod swing seat for early childhood** is made of polyurethane, which ensures a comfortable seating.

The swing chains are made of stainless steel.

**3- The fixings** are made of stainless or plated steel and protected by anti-vandalism polyamide caps.