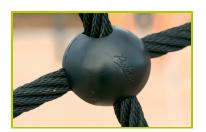

8- The panels are made of stainless steel mesh netting, Ø 6mm.

**9- The 16mm diameter ropes** are made of galvanised steel cable covered with polyester. The cables are linked together and held in place by injected polyamide spheres.