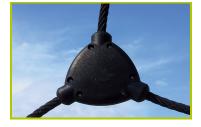

10-The net fittings are made of polyamide.

The fittings are composed of two distinct parts for ease of maintenance of individual strands.

**11-The net fittings** are made of polyamide and are used to link three cords together.