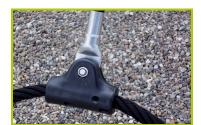

10-The net fittings are made of polyamide.

The fittings are composed of two distinct parts for ease of maintenance of individual strands.

**11-The net fittings** are made of polyamide and are used to link three cords together.