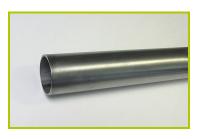

**6- The wall panels** are made of 3mm perforated aluminium sheet coated with a polyester epoxy lacquer.

**7- The tubes** are made of 40mm diameter stainless steel, guaranteeing lasting durability and reliability of the equipment.