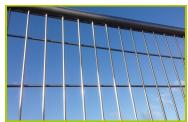

8- The panels are made of stainless steel mesh netting, Ø 6mm.

**9- The 16mm diameter ropes** are made of galvanised steel cable covered with polyester. The cables are linked together and held in place by injected polyamide spheres.