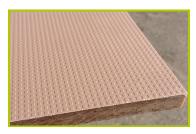

**4- The slatted fences** are made of composite wood (slats of 70 x 30 mm), which is a chip and split resistant waterproof material with UV protection.

**5- The platforms** are made from a 12.5mm thick textured and non-slip compact material (HPL).