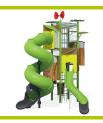

## Kanopé (technical specification)

## J56100

1- The 125mm diameter posts are made of painted galvanised steel. The two-tone grey grained finish has a slightly undulating surface for increased scratch resistance. The caps are made of injection moulded polyamide.