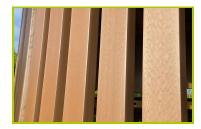

**4- The slatted fences** are made of composite wood (slats of 70 x 30 mm), which is a chip and split resistant waterproof material with UV protection.

**5- The platforms** are made from a 12.5mm thick textured and non-slip compact material (HPL).