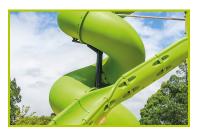

**12-The footrests** are made from rubber, 14mm thick.

13-The slides are made of rotomoulded polyethylene.

**14-The climbing holds** are made of polyamide for its strength and rigidity.

**15-The porthole** is made from 8mm thick methacrylate (PMMA).