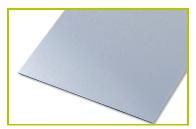

**2- The 120 x 120mm posts** are made of painted galvanised steel, ensuring robustness and durability.

**3- The coloured panels** are made from a 13mm thick compact material (HPL). Robust in construction, it has excellent weather and vandal resistance properties.