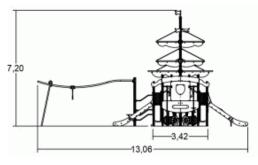

## Installation of equipment

IMPORTANT: It is essential to refer to the installation instructions for information on the size of the safety areas.

Impact area (minimum normative surface)

Free space

|   | #1    |                    |
|---|-------|--------------------|
| 1 | 0,6m  | 2,5m²              |
| 2 | 1m    | 47,5m²             |
| 3 | 1,37m | 54m²               |
| 4 | 1,4m  | 3,5m²              |
| 5 | 1,5m  | 18,5m²             |
| 6 | 1,7m  | 20,5m <sup>2</sup> |
|   |       |                    |