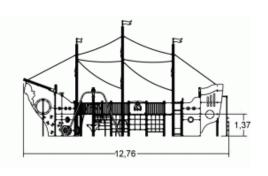

## Components

- Fireman's pole HT: 1.37
- 2 Parrot mast HT: 1.37m
- Incline net H: 1.37m
- 4 Telescope
- 6 Cableway
- **6** Slide H: 1.37m
- 7 Climbing net
- 8 Climbing net
- 9 Tunnel
- Tunnel
- The Pachinko Play Panel
- Telescope
- Climbing wall

## Installation of equipment

IMPORTANT: It is essential to refer to the installation instructions for information on the size of the safety areas.

Impact area (minimum normative surface)

Free space

|   | #1    |                    |
|---|-------|--------------------|
| 1 | 0,6m  | 2,5m²              |
| 2 | 1m    | 47,5m²             |
| 3 | 1,37m | 54m²               |
| 4 | 1,4m  | 3,5m²              |
| 5 | 1,5m  | 18,5m²             |
| 6 | 1,7m  | 20,5m <sup>2</sup> |
|   |       |                    |