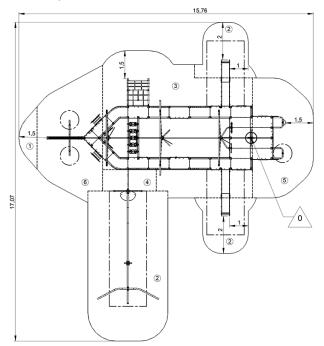

## Installation of equipment

IMPORTANT: It is essential to refer to the installation instructions for information on the size of the safety areas.

Impact area (minimum normative surface)

Free space

|   | #1    |                    |
|---|-------|--------------------|
| 1 | 0,6m  | 2,5m²              |
| 2 | 1m    | 47,5m²             |
| 3 | 1,37m | 54m²               |
| 4 | 1,4m  | 3,5m²              |
| 5 | 1,5m  | 18,5m²             |
| 6 | 1,7m  | 20,5m <sup>2</sup> |
|   |       |                    |