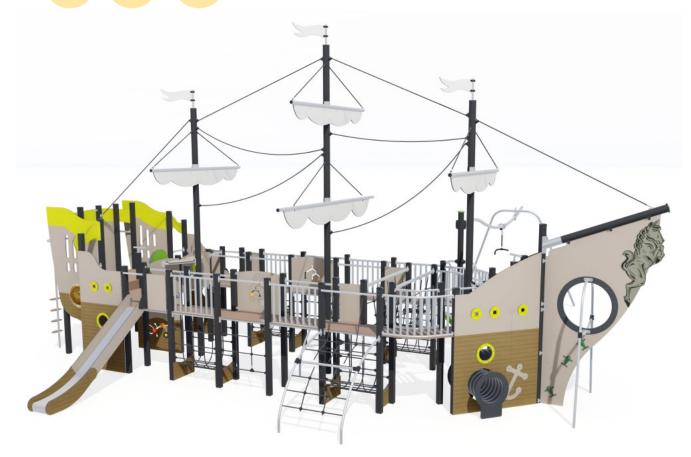

## Components

- Fireman's pole HT: 1.37
- 2 Parrot mast HT: 1.37m
- Incline net H: 1.37m
- 4 Telescope
- 6 Cableway
- **6** Slide H: 1.37m
- 7 Climbing net
- 8 Climbing net
- 9 Tunnel
- Tunnel
- The Pachinko Play Panel
- Telescope
- Climbing wall