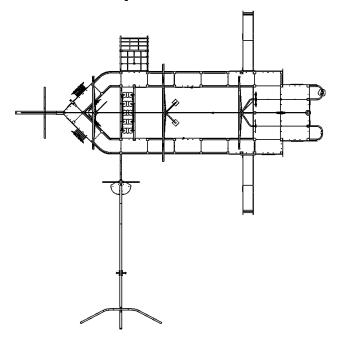

## Components

- Fireman's pole HT: 1.37
- 2 Parrot mast HT: 1.37m
- Incline net H: 1.37m
- 4 Telescope
- 6 Cableway
- **6** Slide H: 1.37m
- 7 Climbing net
- 8 Climbing net
- 9 Tunnel
- Tunnel
- The Pachinko Play Panel
- Telescope
- Climbing wall