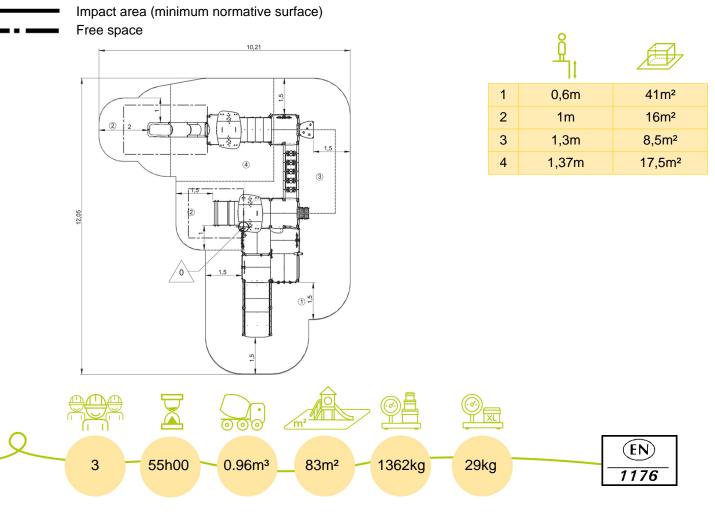

## Installation of equipment

IMPORTANT: It is essential to refer to the installation instructions for information on the size of the safety areas.