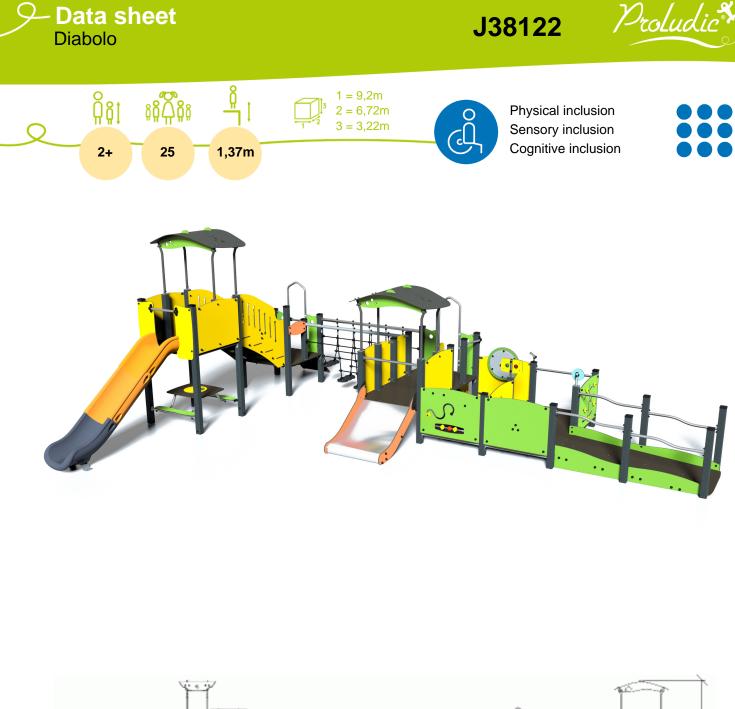

x1

x2

Q

x2

**Data sheet**  $\bigcirc$ Diabolo

Q

Components

|                | Square platform<br>Access ramp<br>Floating steps<br>Polyethylene slide H: 1.37m<br>Play table<br>'Maze' board<br>Pinball panel<br>Flower panel<br>Lottery Panel<br>The Pachinko Play Panel<br>Triple play panel<br>Telescope<br>Coloured binoculars<br>Spinning disc |
|----------------|----------------------------------------------------------------------------------------------------------------------------------------------------------------------------------------------------------------------------------------------------------------------|
| 12<br>13<br>13 | Telescope                                                                                                                                                                                                                                                            |
| 66             | Spinning disc<br>Steps<br>Slope                                                                                                                                                                                                                                      |
|                |                                                                                                                                                                                                                                                                      |