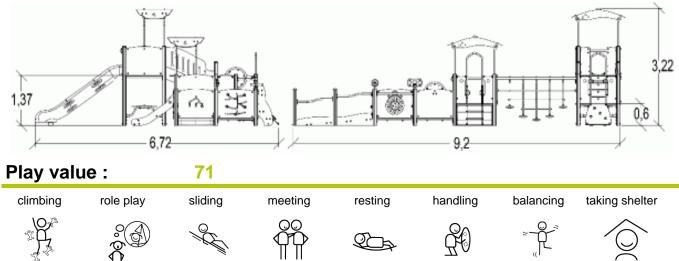

x1

x2

Q

x2

**Data sheet**  $\bigcirc$ Diabolo

Q

Components

|                | Square platform<br>Access ramp<br>Floating steps<br>Polyethylene slide H: 1.37m<br>Play table<br>'Maze' board<br>Pinball panel<br>Flower panel<br>Lottery Panel<br>The Pachinko Play Panel<br>Triple play panel<br>Telescope<br>Coloured binoculars<br>Spinning disc |
|----------------|----------------------------------------------------------------------------------------------------------------------------------------------------------------------------------------------------------------------------------------------------------------------|
| 12<br>13<br>13 | Telescope                                                                                                                                                                                                                                                            |
| 66             | Spinning disc<br>Steps<br>Slope                                                                                                                                                                                                                                      |
|                |                                                                                                                                                                                                                                                                      |