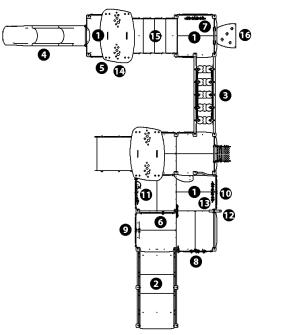

x1

x2

Q

x2

**Data sheet**  $\bigcirc$ Diabolo

Q

Components

|                | Square platform<br>Access ramp<br>Floating steps<br>Polyethylene slide H: 1.37m<br>Play table<br>'Maze' board<br>Pinball panel<br>Flower panel<br>Lottery Panel<br>The Pachinko Play Panel<br>Triple play panel<br>Telescope<br>Coloured binoculars<br>Spinning disc |
|----------------|----------------------------------------------------------------------------------------------------------------------------------------------------------------------------------------------------------------------------------------------------------------------|
| 12<br>13<br>13 | Telescope                                                                                                                                                                                                                                                            |
| 66             | Spinning disc<br>Steps<br>Slope                                                                                                                                                                                                                                      |
|                |                                                                                                                                                                                                                                                                      |