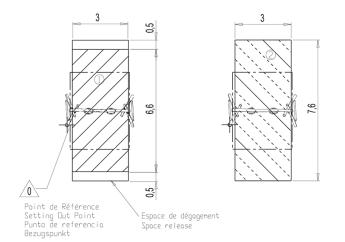

## Installation of equipment

IMPORTANT: It is essential to refer to the installation instructions for information on the size of the safety areas.

Impact area (minimum normative surface)

Free space

Zone d'Inpoct Sol souple Inpoct Area Wetpour Area de Inpocto Fallraun bei synthetischen Fallschutz