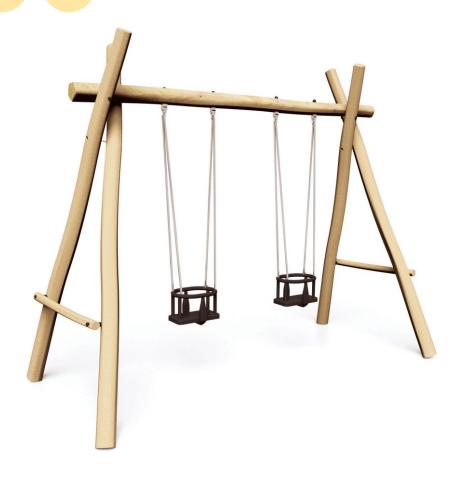

1,5m



Physical inclusion Sensory inclusion Cognitive inclusion







## Play value :

3

meeting

resting

swinging







**x1** 

**x1** 







## Installation of equipment

IMPORTANT: It is essential to refer to the installation instructions for information on the size of the safety areas.

Impact area (minimum normative surface)

Free space



Zone d'Inpoct Sol souple Inpoct Area Wetpour Area de Inpocto Fallraun bei synthetischen Fallschutz



Zone d'Inpact Sol fluent Inpact Area Loose particle naterial Arenero Fallraun bei losen Bodennaterial

|   | ů<br>Ti |      |
|---|---------|------|
| 1 | 1,5m    | 20m² |
| 2 | 1,5m    | 23m² |