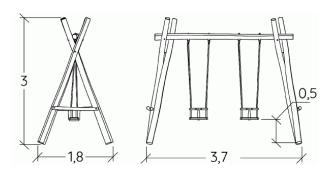

1,5m



Physical inclusion Sensory inclusion Cognitive inclusion







## Play value :

3

meeting

resting

swinging







**x1** 

**x1** 







## Installation of equipment

IMPORTANT: It is essential to refer to the installation instructions for information on the size of the safety areas.

Impact area (minimum normative surface)

Free space



Zone d'Inpoct Sol souple Inpoct Area Wetpour Area de Inpocto Fallraun bei synthetischen Fallschutz



Zone d'Inpact Sol fluent Inpact Area Loose particle naterial Arenero Fallraun bei losen Bodennaterial

|   | ů<br>Ti |      |
|---|---------|------|
| 1 | 1,5m    | 20m² |
| 2 | 1,5m    | 23m² |