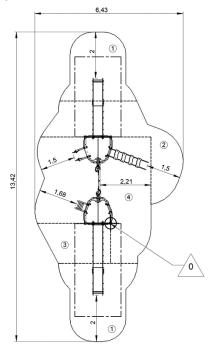

## Installation of equipment

IMPORTANT: It is essential to refer to the installation instructions for information on the size of the safety areas.

Impact area (minimum normative surface)

Free space

|   | Å     |      |
|---|-------|------|
| 1 | 1m    | 16m² |
| 2 | 1,37m | 10m² |
| 3 | 1,77m | 5m²  |
| 4 | 2,32m | 21m² |