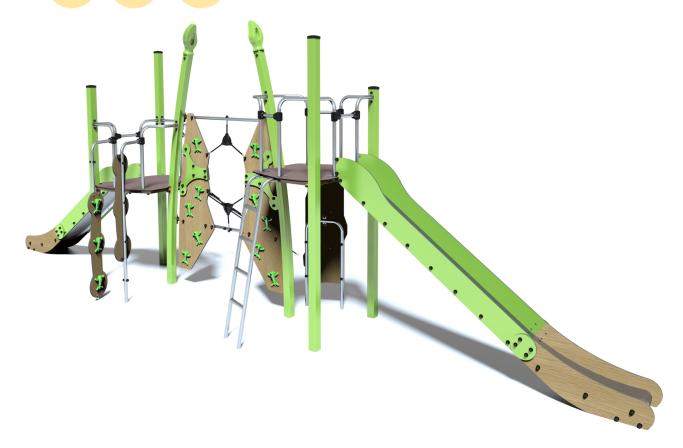

## Components

- 1 Slide Ht: 1.37m
- 2 Net ladder
- 3 Climbing ladder
- 4 Platform with no roof, Ht: 1,77m
- 6 Platform with no roof, Ht: 1,37m
- **6** Slide Ht : 1.77m
- 7 Ladder Ht: 1.77m
- 8 Climbing wall
- 9 Butterfly climbing wall