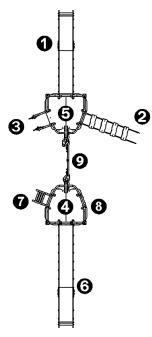

## Components

- 1 Slide Ht: 1.37m
- 2 Net ladder
- 3 Climbing ladder
- 4 Platform with no roof, Ht: 1,77m
- 6 Platform with no roof, Ht: 1,37m
- **6** Slide Ht : 1.77m
- 7 Ladder Ht: 1.77m
- 8 Climbing wall
- 9 Butterfly climbing wall