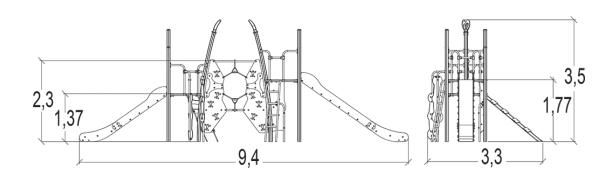

## Components

- 1 Slide Ht: 1.37m
- 2 Net ladder
- 3 Climbing ladder
- 4 Platform with no roof, Ht: 1,77m
- 6 Platform with no roof, Ht: 1,37m
- **6** Slide Ht : 1.77m
- 7 Ladder Ht: 1.77m
- 8 Climbing wall
- 9 Butterfly climbing wall