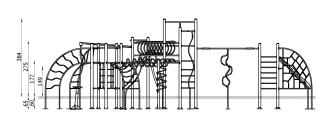

The device is placed below ground level. Foundation according to the assembly instructions.

| INFORMATION              |                   |  |
|--------------------------|-------------------|--|
| Number of users          | 25                |  |
| Age range                | 5 - 14            |  |
| Device dimensions [m]    | 13 x 10.88 x 3.84 |  |
| Compliance with the norm | EN-1176-1:2017-12 |  |
| Spare parts              | Available         |  |