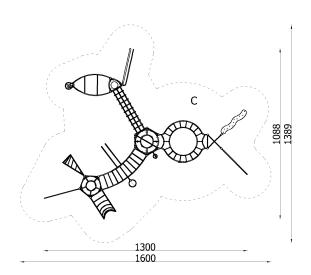

The device is placed below ground level. Foundation according to the assembly instructions.

| INFORMATION              |                   |  |
|--------------------------|-------------------|--|
| Number of users          | 25                |  |
| Age range                | 5 - 14            |  |
| Device dimensions [m]    | 13 x 10.88 x 3.84 |  |
| Compliance with the norm | EN-1176-1:2017-12 |  |
| Spare parts              | Available         |  |

| SAFETY SURFACE |                           |           |                              |
|----------------|---------------------------|-----------|------------------------------|
| Zone           | Max height<br>of fall [m] | Area [m²] | Perimeter of safety zone [m] |
| Α              |                           |           |                              |
| В              |                           |           | 55                           |
| С              | 2.75                      | 131       |                              |