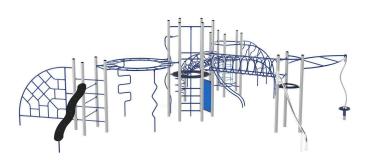

## Multiclimber 2 1302MP

## **DESCRIPTION**

Supporting columns made of 114,3 mm round steel pipe. Platforms with an anti-slip surface mounted on a metal frame. Stainless steel slides with HDPE sides. Steel elements protected against corrosion by galvanizing and powder coating. All connectors and fittings resistant to weather conditions and UV radiation.

The device is placed below ground level. Foundation according to the assembly instructions.

| INFORMATION              |                   |  |
|--------------------------|-------------------|--|
| Number of users          | 25                |  |
| Age range                | 5 - 14            |  |
| Device dimensions [m]    | 13 x 10.88 x 3.84 |  |
| Compliance with the norm | EN-1176-1:2017-12 |  |
| Spare parts              | Available         |  |