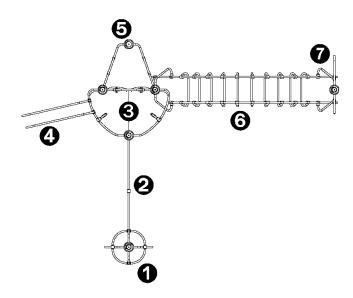

## **Components**

- 1 Mât de vigie
- 2 Le Gyrospire
- 3 Tour Gamma
- 4 Speed slide
- 6 Portique à grimper
- 6 Great arch
- Parrot mast