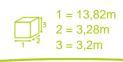

## Installation of equipment

IMPORTANT: It is essential to refer to the installation instructions for information on the size of the safety areas.

Impact area (minimum normative surface)

Free space

| 1 | 0,60m | 3,5m²  |
|---|-------|--------|
| 2 | 2m    | 10,5m² |
| 3 | 2,4m  | 12m²   |
| 4 | 2,5m  | 56,5m² |