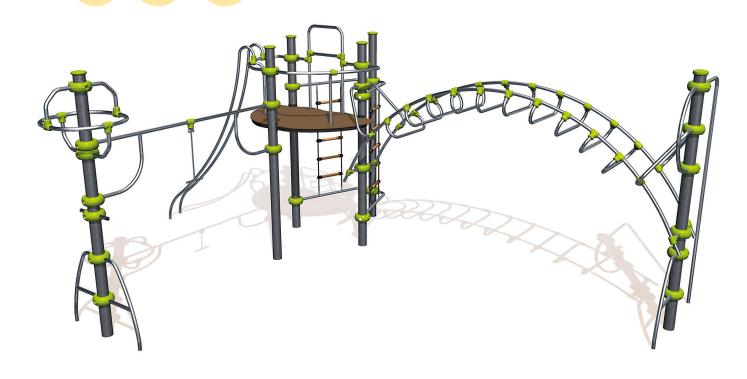

## **Components**

- 1 Mât de vigie
- 2 Le Gyrospire
- 3 Tour Gamma
- 4 Speed slide
- 6 Portique à grimper
- 6 Great arch
- Parrot mast