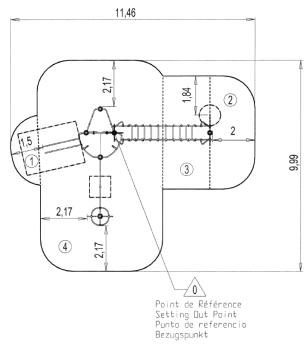

## Installation of equipment

IMPORTANT: It is essential to refer to the installation instructions for information on the size of the safety areas.

Impact area (minimum normative surface)

Free space

| 1 | 0,60m | 3,5m²  |
|---|-------|--------|
| 2 | 2m    | 10,5m² |
| 3 | 2,4m  | 12m²   |
| 4 | 2,5m  | 56,5m² |