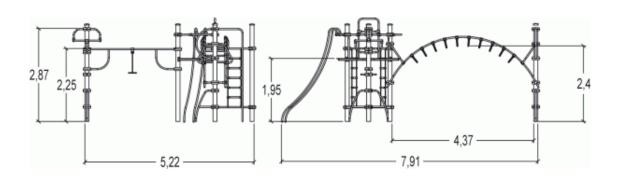

## Installation of equipment

IMPORTANT: It is essential to refer to the installation instructions for information on the size of the safety areas.

Impact area (minimum normative surface)

Free space

| 1 | 0,60m | 3,5m²  |
|---|-------|--------|
| 2 | 2m    | 10,5m² |
| 3 | 2,4m  | 12m²   |
| 4 | 2,5m  | 56,5m² |