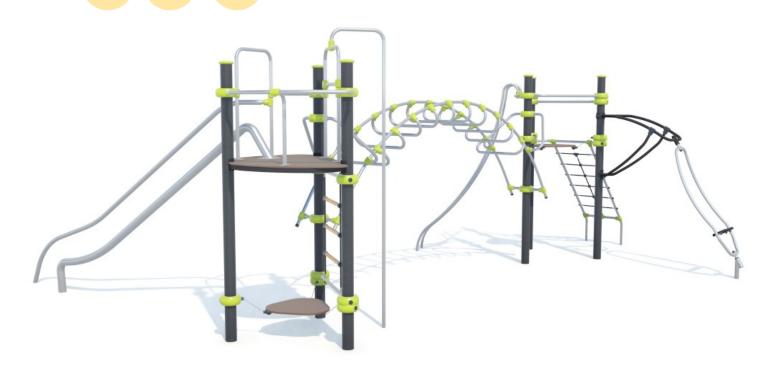

## **Components**

- 1 Tour Delta
- 2 Tour Epsilon
- Great arch
- 4 Turbo Slide
- **5** Echelle droite delta
- 6 Delta Incline net
- Speed slide
- 8 Suspended platform
- 9 Fireman's pole
- 10 Gyro