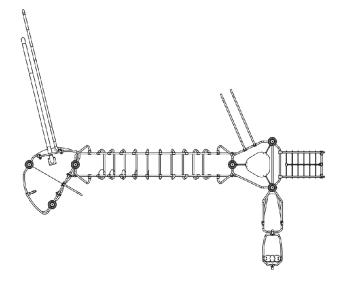

## **Components**

- 1 Tour Delta
- 2 Tour Epsilon
- Great arch
- 4 Turbo Slide
- **5** Echelle droite delta
- 6 Delta Incline net
- Speed slide
- 8 Suspended platform
- 9 Fireman's pole
- 10 Gyro