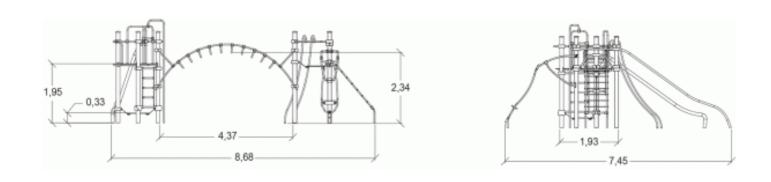

## Installation of equipment

IMPORTANT: It is essential to refer to the installation instructions for information on the size of the safety areas.

Impact area (minimum normative surface)

Free space

|   | <u> </u> |        |
|---|----------|--------|
| 1 | 0,6m     | 12,5m² |
| 2 | 0,7m     | 6m²    |
| 3 | 1,95m    | 39,5m² |
| 4 | 2,2m     | 3m²    |
| 5 | 2,4m     | 24m²   |