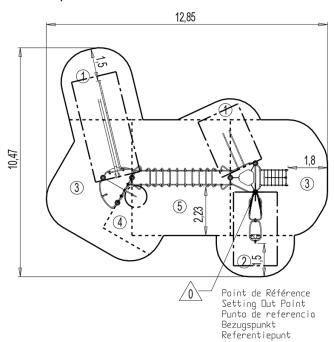

## Installation of equipment

IMPORTANT: It is essential to refer to the installation instructions for information on the size of the safety areas.

Impact area (minimum normative surface)

Free space

|   | <u> </u> |        |
|---|----------|--------|
| 1 | 0,6m     | 12,5m² |
| 2 | 0,7m     | 6m²    |
| 3 | 1,95m    | 39,5m² |
| 4 | 2,2m     | 3m²    |
| 5 | 2,4m     | 24m²   |