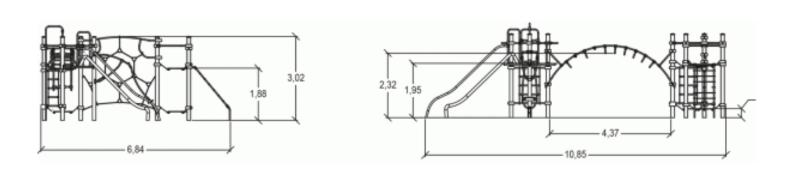

## **Components**

- 1 Tour Epsilon
- 2 Tour Delta
- 3 Delta Incline net
- 4 Net IXO
- **6** Great arch
- **6** Gyro
- 7 Fireman's pole
- 8 Turbo Slide
- 9 Echelle droite delta
- Suspended platform