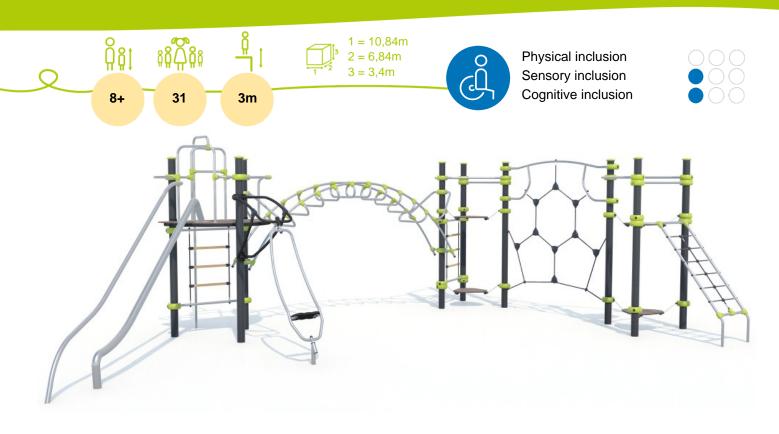

## Play value: 18 sliding meeting resting hanging balancing rotating climbing getting across **x2 x3 x2 x1 x**3 **x4 x1**

## **Components**

- 1 Tour Epsilon
- 2 Tour Delta
- 3 Delta Incline net
- 4 Net IXO
- **6** Great arch
- **6** Gyro
- 7 Fireman's pole
- 8 Turbo Slide
- 9 Echelle droite delta
- Suspended platform