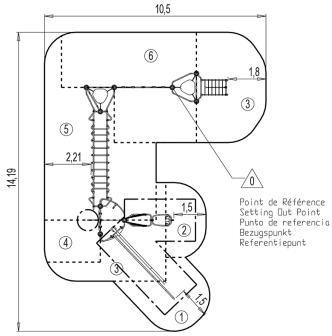

## **Components**

- 1 Tour Epsilon
- 2 Tour Delta
- 3 Delta Incline net
- 4 Net IXO
- **6** Great arch
- **6** Gyro
- 7 Fireman's pole
- 8 Turbo Slide
- 9 Echelle droite delta
- Suspended platform

## Installation of equipment

IMPORTANT: It is essential to refer to the installation instructions for information on the size of the safety areas.

Impact area (minimum normative surface)

Free space

|   | <u> </u> |        |
|---|----------|--------|
| 1 | 0,6m     | 9,5m²  |
| 2 | 0,7m     | 6m²    |
| 3 | 1,95m    | 27,5m² |
| 4 | 2,2m     | 5,5m²  |
| 5 | 2,4m     | 30m²   |
| 6 | 3m       | 27m²   |