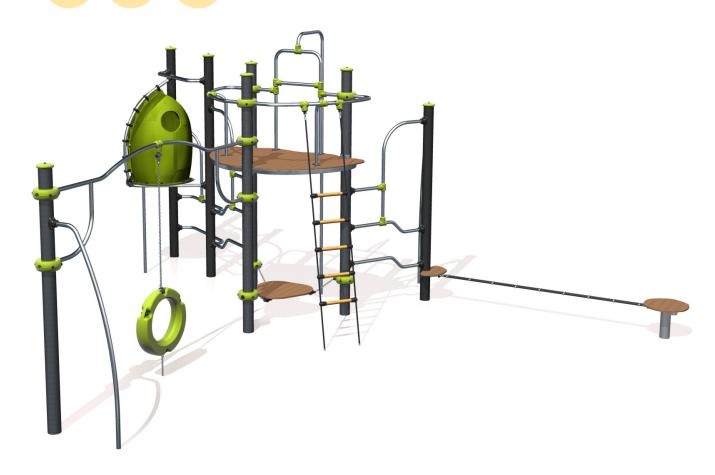

## **Components**

- Gamma tower
- 2 Rope ladder
- 3 Fireman's pole
- Suspended platform
- **5** Balance sling
- **6** Cocoon
- Suspended buoy