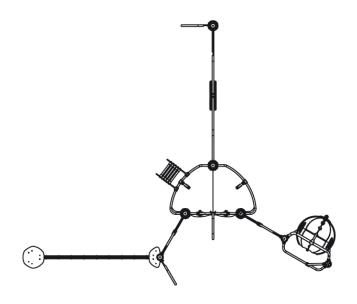

## **Components**

- Gamma tower
- 2 Rope ladder
- 3 Fireman's pole
- Suspended platform
- **5** Balance sling
- **6** Cocoon
- Suspended buoy