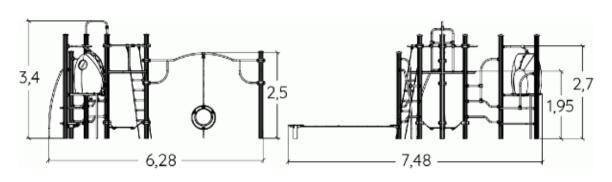

## **Components**

- Gamma tower
- 2 Rope ladder
- 3 Fireman's pole
- Suspended platform
- **5** Balance sling
- **6** Cocoon
- Suspended buoy