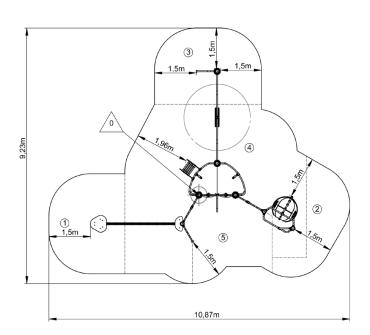

## Installation of equipment

IMPORTANT: It is essential to refer to the installation instructions for information on the size of the safety areas.

Impact area (minimum normative surface)

Free space

|   | Ď<br>T |       |
|---|--------|-------|
| 1 | 0,4m   | 9m²   |
| 2 | 1,3m   | 5,5m² |
| 3 | 1,5m   | 10m²  |
| 4 | 1,95m  | 29m²  |
| 5 | 2,2m   | 8m²   |