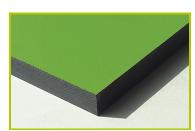

**5-** The coloured panels are made from a 13mm thick compact material (HPL). Robust in construction, it has excellent weather and vandal resistance properties.

6- The tunnel (L: 4.05m - Ø 0.78m) is made of steel mesh netting, Ø 6mm, with Rilsan plastic covering.