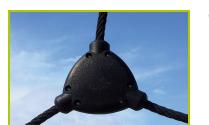

9- The fittings are made of polyamide and are used to link three cords together.

**10-The climbing wall** is made from a 12.5mm thick textured and non-slip compact material (HPL).

11-The climbing holds are made of polyamide for its strength and rigidity.