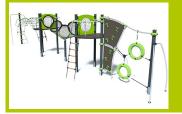

1- The 125mm diameter posts are made of painted galvanised steel. The two-tone grey grained finish has a slightly undulating surface for increased scratch resistance. The caps are made of injection moulded polyamide.

2- Injection moulded polyamide fixings connect the posts with the platforms and the various play feautures.

**3- The platforms** are made from a 12.5mm thick, textured, non-slip compact material (HPL).

Further reinforcement is provided by lacquered galvanised steel supports, located on the underside of the platforms.

**4- The tubes** are made of 40mm diameter stainless steel, guaranteeing lasting durability and reliability of the equipment.

**5-** The coloured panels are made from a 13mm thick compact material (HPL). Robust in construction, it has excellent weather and vandal resistance properties.

6- The tunnel (L: 4.05m - Ø 0.78m) is made of steel mesh netting, Ø 6mm, with Rilsan plastic covering.

Proludic

7- The rubber ring is a monobloc element made of polyethylene with an outside diameter of 70cm and inside diameter of 45cm.

8- The 16mm diameter rope is made of galvanised steel cable covered with polyester.

9- The fittings are made of polyamide and are used to link three cords together.

**10-The climbing wall** is made from a 12.5mm thick textured and non-slip compact material (HPL).

11-The climbing holds are made of polyamide for its strength and rigidity.

**12-Injection moulded polyamide fixings** connect the posts with the platforms and the various play features. They are non-toxic, flameproof and U.V. resistant. The thickness of the polyamide makes the equipment both strong and vandal resistant.

**13-The ladder rungs** are made of acacia wood which is naturally rot-resistant and smooth to the touch. They are mounted on a 16mm diameter polyester cable.

Proludic

**14-The fixings** are made of stainless or plated steel and protected by anti-vandalism polyamide caps.