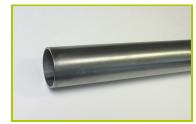

**5-** The coloured panels are made from a 13mm thick compact material (HPL). Robust in construction, it has excellent weather and vandal resistance properties.

6- The tunnel (L: 4.05m - Ø 0.78m) is made of steel mesh netting, Ø 6mm, with Rilsan plastic covering.