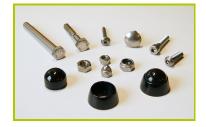

**13-The ladder rungs** are made of acacia wood which is naturally rot-resistant and smooth to the touch. They are mounted on a 16mm diameter polyester cable.

Proludic

**14-The fixings** are made of stainless or plated steel and protected by anti-vandalism polyamide caps.