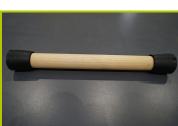

**13-The ladder rungs** are made of acacia wood which is naturally rot-resistant and smooth to the touch. They are mounted on a 16mm diameter polyester cable.

Proludic

**14-The fixings** are made of stainless or plated steel and protected by anti-vandalism polyamide caps.