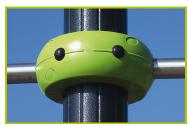

2- Injection moulded polyamide fixings connect the posts with the platforms and the various play feautures.

**3- The platforms** are made from a 12.5mm thick, textured, non-slip compact material (HPL).

**12-Injection moulded polyamide fixings** connect the posts with the platforms and the various play features. They are non-toxic, flameproof and U.V. resistant. The thickness of the polyamide makes the equipment both strong and vandal resistant.