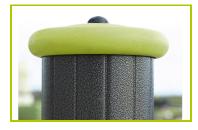

1- The 125mm diameter posts are made of painted galvanised steel. The two-tone grey grained finish has a slightly undulating surface for increased scratch resistance. The caps are made of injection moulded polyamide.