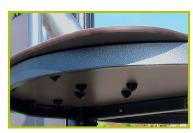

2- Injection moulded polyamide fixings connect the posts with the platforms and the various play feautures.

**3- The platforms** are made from a 12.5mm thick, textured, non-slip compact material (HPL).

Further reinforcement is provided by lacquered galvanised steel supports, located on the underside of the platforms.

**4- The tubes** are made of 40mm diameter stainless steel, guaranteeing lasting durability and reliability of the equipment.