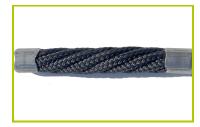

9- The fittings are made of polyamide and are used to link three cords together.

**10-The climbing wall** is made from a 12.5mm thick textured and non-slip compact material (HPL).

11-The climbing holds are made of polyamide for its strength and rigidity.