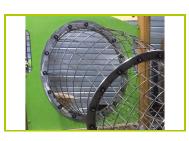

Proludic

7- The rubber ring is a monobloc element made of polyethylene with an outside diameter of 70cm and inside diameter of 45cm.

8- The 16mm diameter rope is made of galvanised steel cable covered with polyester.