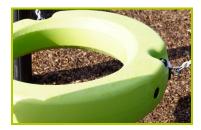

Proludic

7- The rubber ring is a monobloc element made of polyethylene with an outside diameter of 70cm and inside diameter of 45cm.

8- The 16mm diameter rope is made of galvanised steel cable covered with polyester.