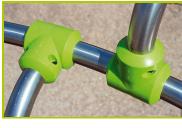

**12-Injection moulded polyamide fixings** connect the posts with the platforms and the various play features. They are non-toxic, flameproof and U.V. resistant. The thickness of the polyamide makes the equipment both strong and vandal resistant.