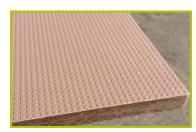

2- Injection moulded polyamide fixings connect the posts with the platforms and the various play feautures.

**3- The platforms** are made from a 12.5mm thick, textured, non-slip compact material (HPL).

Further reinforcement is provided by lacquered galvanised steel supports, located on the underside of the platforms.

**4- The tubes** are made of 40mm diameter stainless steel, guaranteeing lasting durability and reliability of the equipment.