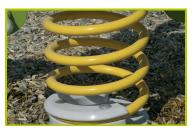

5- The springs are made from Grade 35SCD6 steel, shot blasted, stress relieved, zinc coated and finished with two coats of epoxy polyester powder.
The polyamide attachment ensures longevity and an exceptional safety for the system.