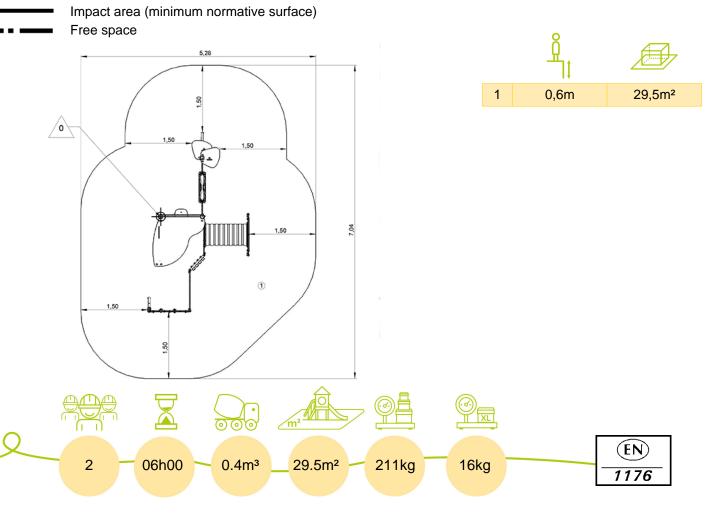

## IMPORTANT: It is essential to refer to the installation instructions for information on the size of the safety areas.