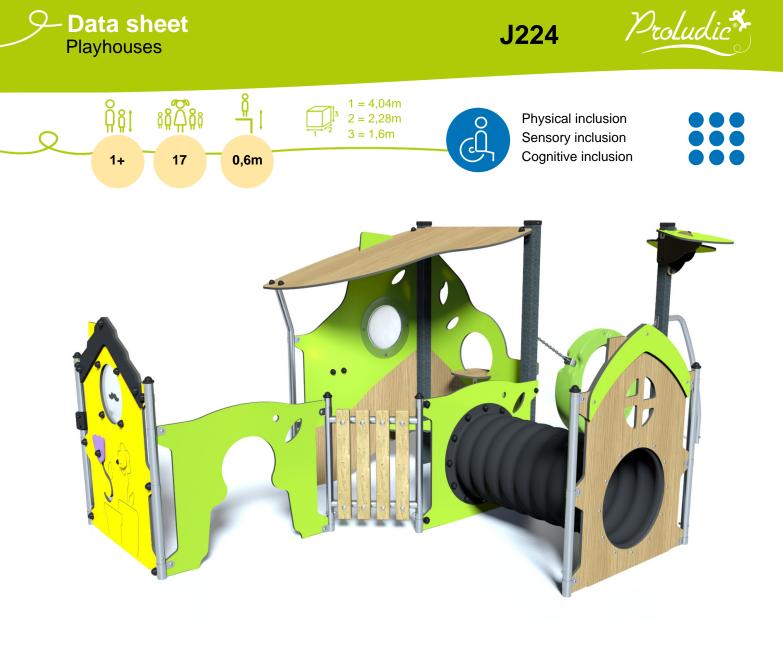

x1

Components

| Corner Kanopé<br>Panneau Silhouette<br>Tunnel Maisonnette<br>Bouée<br>Panneau Haut Maisonnette<br>Labyrinthe Kanopé<br>Hublot |
|-------------------------------------------------------------------------------------------------------------------------------|
|                                                                                                                               |