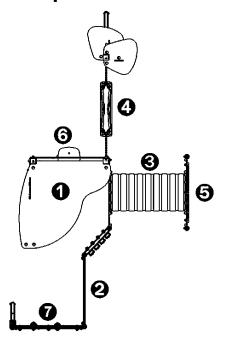

x1

Components

| Corner Kanopé<br>Panneau Silhouette<br>Tunnel Maisonnette<br>Bouée<br>Panneau Haut Maisonnette<br>Labyrinthe Kanopé<br>Hublot |
|-------------------------------------------------------------------------------------------------------------------------------|
|                                                                                                                               |

## Installation of equipment