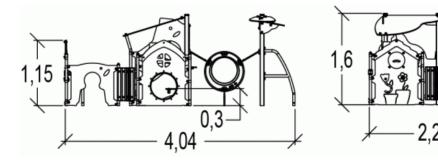

handling

Ŕ

x2

**x1** 













thinking



x1



x2

meeting

Π



22

resting

x2

x2

Q Ъ



getting across

x2

crawling

<u>9</u>a

hiding

Y

**x1** 



2,28

balancing

**x1** 



x1





Components



| Corner Kanopé<br>Panneau Silhouette<br>Tunnel Maisonnette<br>Bouée<br>Panneau Haut Maisonnette<br>Labyrinthe Kanopé<br>Hublot |
|-------------------------------------------------------------------------------------------------------------------------------|
|                                                                                                                               |

## Installation of equipment

## IMPORTANT: It is essential to refer to the installation instructions for information on the size of the safety areas.